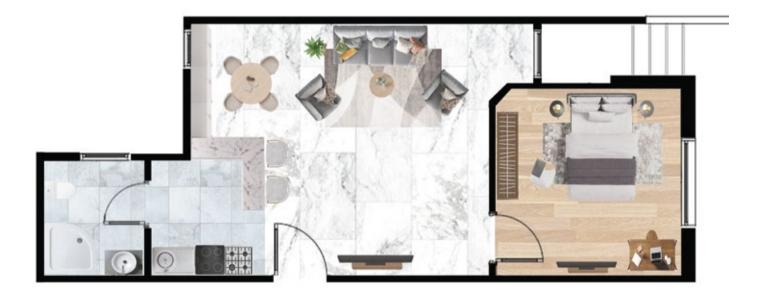

GARDEN 14 M<sup>2</sup>

GROUND FLOOR 110 M<sup>2</sup>

 Reception
 7.7\*3.2

 kitchen
 2.5\*3.6

 Toilet
 1.8\*2.7

 Master Bedroom
 3.4\*3.4

 Toilet
 1.8\*2.4

 Bedroom
 3.3\*3.3

 Terrace
 3.2\*2.0

GARDEN 14 M<sup>2</sup>

GROUND FLOOR 110 M<sup>2</sup>

 Reception
 7.7\*3.2

 kitchen
 2.5\*3.6

 Toilet
 1.8\*2.7

 Master Bedroom
 3.4\*3.4

 Toilet
 1.8\*2.4