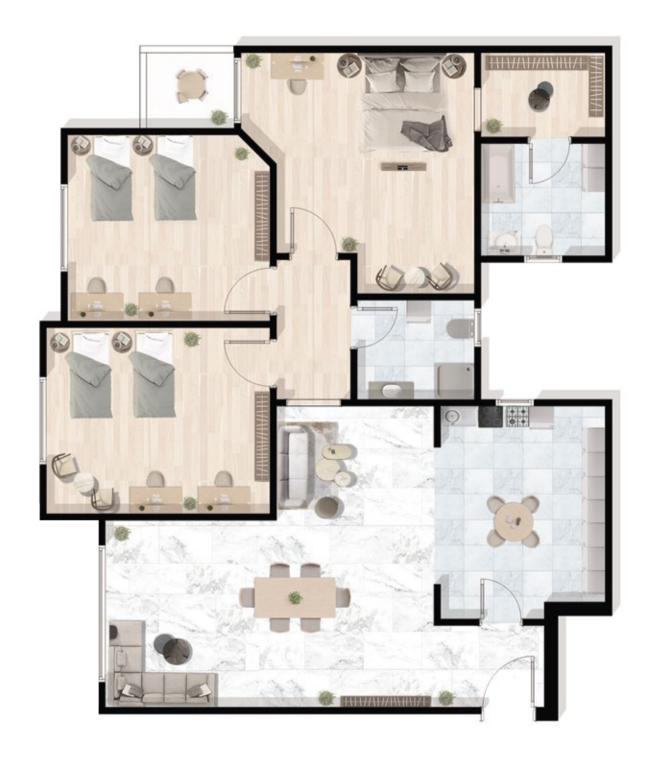

*3.6 Master Bedroom Toilet 2.3\*2.1 1.5\*2.3 Dressing Room Terrace 2 1.8\*1.4 Bedroom 1 3.5\*3.4 Bedroom 2 3.4\*3.1

GARDEN 78 M<sup>2</sup>







#### GROUND FLOOR 112 M<sup>2</sup>

Reception 3.9\*5.7 3.0\*3.5 kitchen 2.0\*2.1 Toilet 3.1\*1.6 Terrace 1 4.2\*4.2 Master Bedroom Toilet 2.3\*2.1 Dressing Room 1.5\*2.3 Terrace 2 1.8\*1.4 Bedroom 1 3.5\*3.4

GARDEN 23 M<sup>2</sup>







| TYPICAL        | 150 M²  |
|----------------|---------|
| Reception      | 3.4*3.4 |
| Dining Room    | 2.8*5.5 |
| kitchen        | 2.8*3.6 |
| Toilet         | 2.1*2.0 |
| Terrace 1      | 3.4*2.0 |
| Master Bedroom | 4.3*4.2 |
| Toilet         | 2.0*2.3 |
| Dressing Room  | 2.3*1.6 |
| Terrace 2      | 1.4*1.6 |
| Bedroom 1      | 3.9*3.4 |
| Bedroom 2      | 3.4*4.3 |
|                |         |







| TYPICAL        | 150 M²  |
|----------------|---------|
| Reception      | 3.4*3.4 |
| Dining Room    | 2.8*5.5 |
| kitchen        | 2.8*3.6 |
| Toilet         | 2.1*2.0 |
| Terrace 1      | 3.4*2.0 |
| Master Bedroom | 4.3*4.2 |
| Toilet         | 2.0*2.3 |
| Dressing Room  | 2.3*1.6 |
| Terrace 2      | 1.4*1.6 |
| Bedroom 1      | 3.9*3.4 |
| Bedroom 2      | 3.4*4.3 |
|                |         |







| TYPICAL        | 143 M <sup>2</sup> |
|----------------|--------------------|
| Reception      | 2.9*2.1            |
| Dining Room    | 4.7*3.4            |
| kitchen        | 2.8*3.9            |
| Toilet         | 2.0*2.2            |
| Terrace 1      | 2.0*3.4            |
| Master Bedroom | 4.2*3.6            |
| Toilet         | 2.3*2.1            |
| Dressing Room  | 1.5*2.