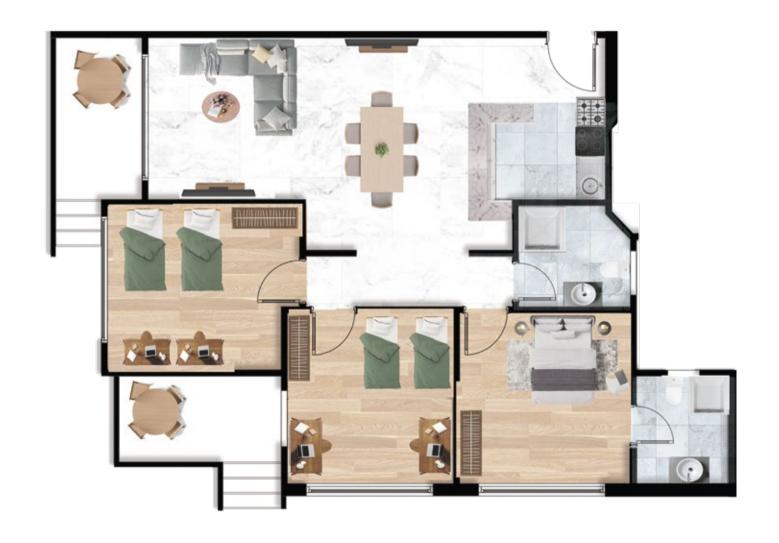

## BUILDING A3 TYPICAL

TYPICAL 106 M<sup>2</sup>

 Reception
 7.4\*3.2

 kitchen
 2.5\*3.4

 Toilet
 1.8\*2.8

 Master Bedroom
 3.6\*3.4

 Toilet
 2.4\*1.8

 Bedroom
 4.0\*3.3

 Terrace
 1.6\*3.2