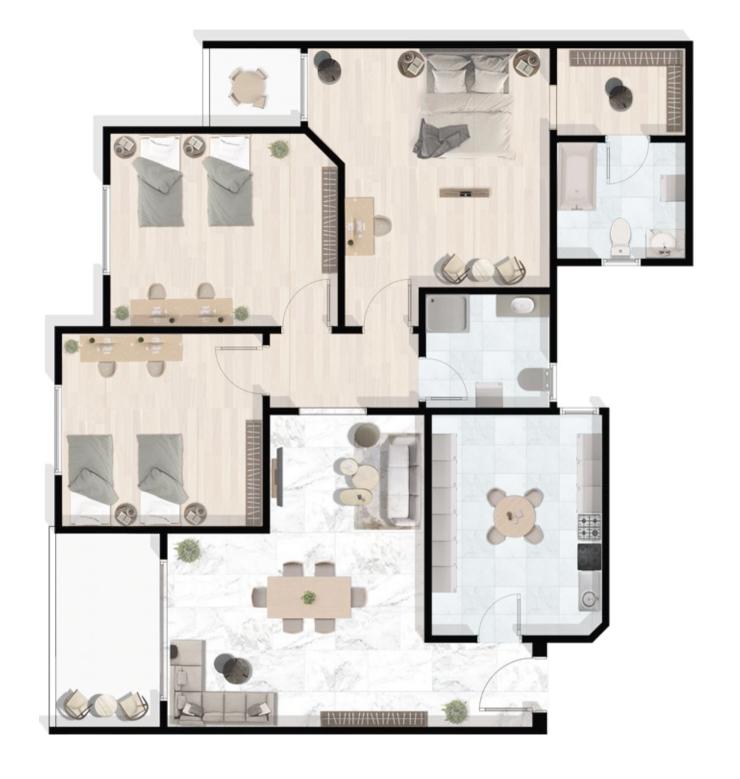

| TYPICAL        | 142 M <sup>2</sup> |
|----------------|--------------------|
| Reception      | 2.2*3.4            |
| Dining Room    | 5.5*2.9            |
| kitchen        | 2.8*3.9            |
| Toilet         | 2.2*2.0            |
| Terrace 1      | 1.6*3.4            |
| Master Bedroom | 4.3*4.2            |
| Dressnig Room  | 1.5*2.3            |
| Toilet         | 2.1*2.3            |
| Terrace 2      | 1.4*1.6            |
| Bedroom 1      | 3.5*3.4            |
| Bedroom 2      | 4.0*3.4            |
|                |                    |

| TYPICAL        | 142 M²  |
|----------------|---------|
| Reception      | 2.2*3.4 |
| Dining Room    | 5.5*2.9 |
| kitchen        | 2.8*3.9 |
| Toilet         | 2.2*2.0 |
| Terrace 1      | 1.6*3.4 |
| Master Bedroom | 4.3*4.2 |
| Dressnig Room  | 1.5*2.3 |
| Toilet         | 2.1*2.3 |
| Terrace 2      | 1.4*1.6 |
| Bedroom 1      | 3.5*3.4 |
| Bedroom 2      | 4.0*3.4 |