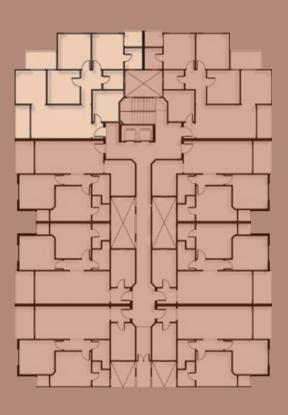

## BUILDING A3 TYPICAL

TYPICAL 106 M<sup>2</sup>

 Reception
 7.4\*3.2

 kitchen
 2.5\*3.4

 Toilet
 1.8\*2.8

 Master Bedroom
 3.6\*3.4

 Toilet
 2.4\*1.8

 Bedroom
 4.0\*3.3