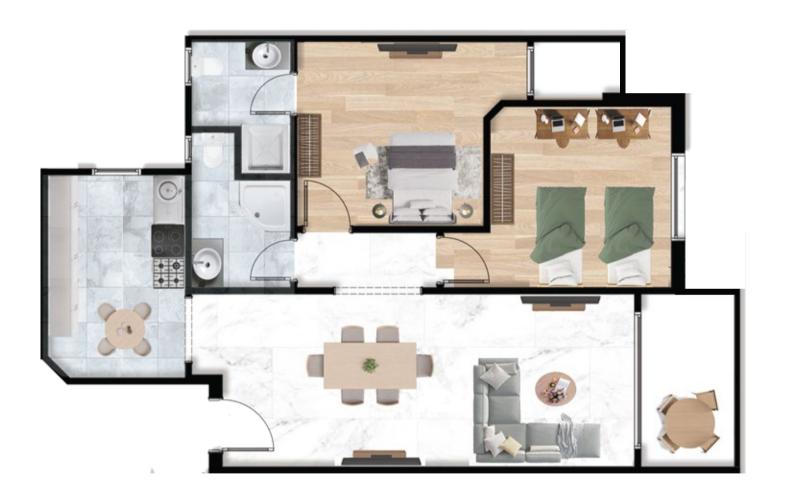

#### GROUND FLOOR 115 M<sup>2</sup>

Reception 3.9\*5.7 kitchen 3.0\*3.5 Toilet 2.0\*2.1 1.6\*3.1 Terrace 1 Master Bedroom 4.2\*4.2 Dressnig Room 1.5\*2.3 2.1\*2.3 Toilet Terrace 2 1.4\*1.8 Bedroom 1 3.5\*3.4

GARDEN 43 M<sup>2</sup>

| TYPICAL        | 150 M²  |
|----------------|---------|
| Reception      | 3.4*3.5 |
| Dining Room    | 3.0*5.5 |
| kitchen        | 2.8*3.9 |
| Toilet         | 1.2*1.8 |
| Terrace 1      | 1.6*3.4 |
| Master Bedroom | 4.3*4.4 |
| Dressnig Room  | 1.5*2.3 |
| Toilet         | 2.1*2.3 |
| Terrace 2      | 1.4*1.6 |
| Bedroom 1      | 3.7*4.3 |
| Bedroom 2      | 4.3*4.1 |
|                |         |