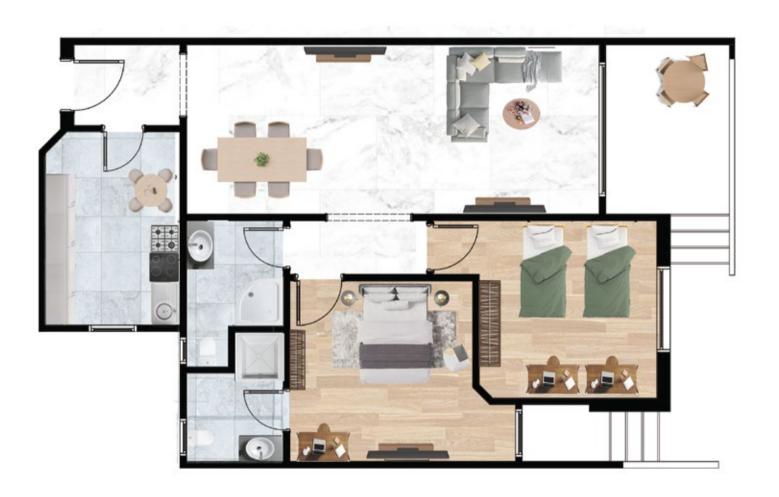

#### GROUND FLOOR 125 M<sup>2</sup>

Reception 6.8\*4.2 2.2\*3.2 kitchen 2.2\*2.0 Toilet 3.4\*3.4 Master Bedroom 2.1\*1.8 Toilet 3.3\*3.4 Bedroom 1 Bedroom 2 3.4\*3.2 3.2\*1.7 Terrace

GARDEN 50 M<sup>2</sup>

#### GROUND FLOOR 125 M<sup>2</sup>

Reception 6.8\*4.2 2.2\*3.2 kitchen 2.2\*2.0 Toilet 3.4\*3.4 Master Bedroom 2.1\*1.8 Toilet 3.3\*3.4 Bedroom 1 Bedroom 2 3.4\*3.2 3.2\*1.7 Terrace

GARDEN 46 M<sup>2</sup>