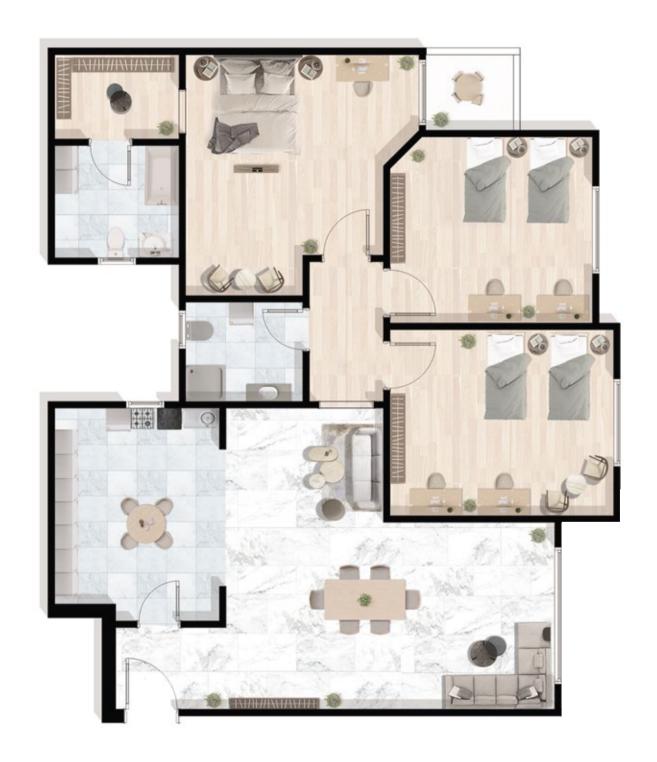

²  |
|----------------|---------|
| Reception      | 3.4*3.4 |
| Dining Room    | 2.8*5.5 |
| kitchen        | 2.8*3.6 |
| Toilet         | 2.1*2.0 |
| Terrace 1      | 3.4*2.0 |
| Master Bedroom | 4.3*4.2 |
| Toilet         | 2.0*2.3 |
| Dressing Room  | 2.3*1.6 |
| Terrace 2      | 1.4*1.6 |
| Bedroom 1      | 3.9*3.4 |
| Bedroom 2      | 3.4*4.3 |
|                |         |







| TYPICAL        | 150 M²  |
|----------------|---------|
| Reception      | 3.4*3.4 |
| Dining Room    | 2.8*5.5 |
| kitchen        | 2.8*3.6 |
| Toilet         | 2.1*2.0 |
| Terrace 1      | 3.4*2.0 |
| Master Bedroom | 4.3*4.2 |
| Toilet         | 2.0*2.3 |
| Dressing Room  | 2.3*1.6 |
| Terrace 2      | 1.4*1.6 |
| Bedroom 1      | 3.9*3.4 |
| Bedroom 2      | 3.4*4.3 |
|                |         |







| TYPICAL        | 143 M <sup>2</sup> |
|----------------|--------------------|
| Reception      | 2.9*2.1            |
| Dining Room    | 4.7*3.4            |
| kitchen        | 2.8*3.9            |
| Toilet         | 2.0*2.2            |
| Terrace 1      | 2.0*3.4            |
| Master Bedroom | 4.2*3.6            |
| Toilet         | 2.3*2.1            |
| Dressing Room  | 1.5*2.3            |
| Terrace 2      | 1.6*1.4            |
| Bedroom 1      | 4.0*3.4            |
| Bedroom 2      | 3.4*3.5            |
|                |                    |







| 143 M <sup>2</sup> |
|--------------------|
| 2.9*2.1            |
| 4.7*3.4            |
| 2.8*3.9            |
| 2.0*2.2            |
| 2.0*3.4            |
| 4.2*3.6            |
| 2.3*2.1            |
| 1.5*2.3            |
|