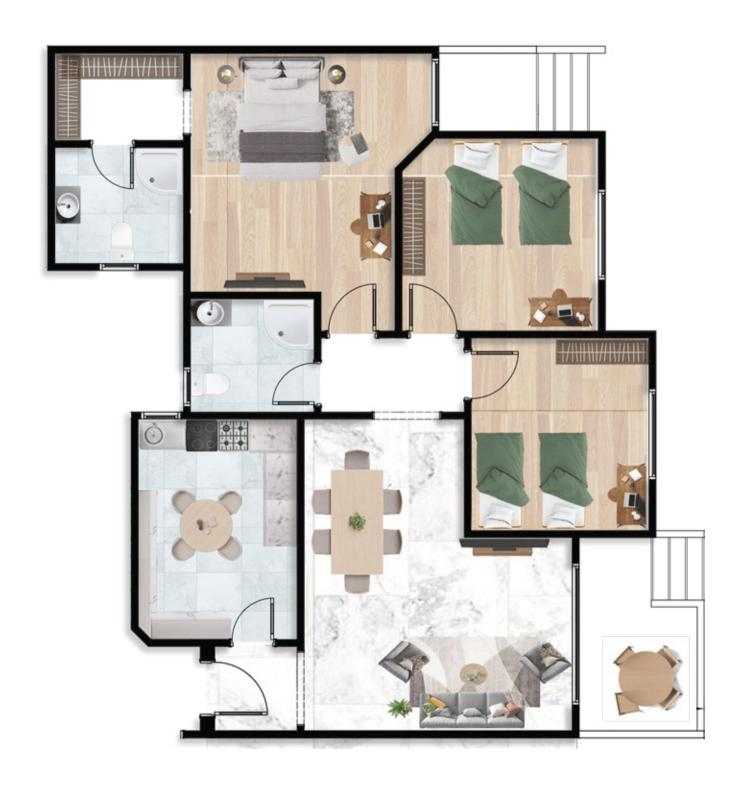

GROUND FLOOR 60 M<sup>2</sup>

 Reception
 4.5\*5.3

 kitchen
 2.0\*2.0

 Toilet
 1.8\*2.0

 Bedroom
 3.3\*3.3

GARDEN 15 M<sup>2</sup>

| CDO | IINID | FLOOD | 10E M2             |
|-----|-------|-------|--------------------|
| GRO | UND   | FLOOR | 105 M <sup>2</sup> |

 Reception
 8.1\*3.2

 kitchen
 2.5\*3.8

 Toilet
 2.8\*1.8

 Master Bedroom
 3.5\*3.4

 Toilet
 2.4\*1.8

 Bedroom
 3.3\*3.3

 Terrace
 1.8\*3.2

GARDEN 15 M<sup>2</sup>

GROUND FLOOR 110 M<sup>2</sup>

 Reception
 7.7\*3.2

 kitchen
 2.5\*3.6

 Toilet
 1.8\*2.7

 Master Bedroom
 3.4\*3.4

 Toilet
 1.8\*2.4

 Bedroom
 3.3\*3.3

 Terrace
 3.2\*2.0

GARDEN 18 M<sup>2</sup>

GROUND FLOOR 110 M<sup>2</sup>

 Reception
 7.7\*3.2

 kitchen
 2.5\*3.6

 Toilet
 1.8\*2.7

 Master Bedroom
 3.4\*3.4

 Toilet
 1.8\*2.4

 Bedroom
 3.3\*3.3

 Terrace
 3.2\*2.0

GARDEN 21 M<sup>2</sup>

GROUND FLOOR 125 M<sup>2</sup>

Reception 6.8\*4.2 2.2\*3.2 kitchen 2.2\*2.0 Toilet 3.4\*3.4 Master Bedroom Toilet 2.1\*1.8 3.3\*3.4 Bedroom 1 Bedroom 2 3.4\*3.2 3.2\*1.7 Terrace

GARDEN 120 M<sup>2</sup>

| ~ - ~ .               |         |                  |                    |
|-----------------------|---------|------------------|--------------------|
| $\alpha$ D $\alpha$ I |         | $-1 \cap \cap D$ | 19E AA2            |
| GROU                  | JINIJ F | LOOR             | 125 M <sup>2</sup> |
|                       |         |                  |                    |

Reception 6.8\*4.2 2.2\*3.2 kitchen 2.2\*2.0 Toilet 3.4\*3.4 Master Bedroom Toilet 2.1\*1.8 3.3\*3.4 Bedroom 1 Bedroom 2 3.4\*3.2 3.2\*1.7 Terrace

GARDEN 104 M<sup>2</sup>