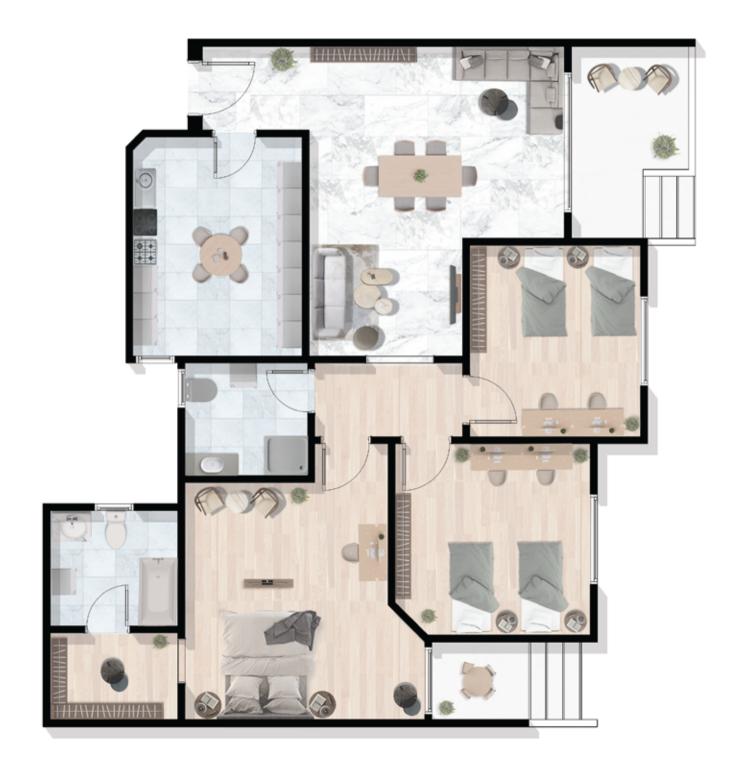

GARDEN 70 M<sup>2</sup>

| GROUND FLOOR | 139 M <sup>2</sup> |
|--------------|--------------------|
|              |                    |

| Reception      | 2.7*3.4 |
|----------------|---------|
| Dining Room    | 5.5*2.8 |
| kitchen        | 2.8*3.6 |
| Toilet         | 2.0*2.2 |
| Terrace 1      | 2.2*3.4 |
| Master Bedroom | 4.2*3.6 |
| Toilet         | 2.3*3.6 |
| Terrace 2      | 1.4*1.8 |
| Bedroom 1      | 3.1*3.4 |
| Bedroom 2      | 3.4*3.5 |