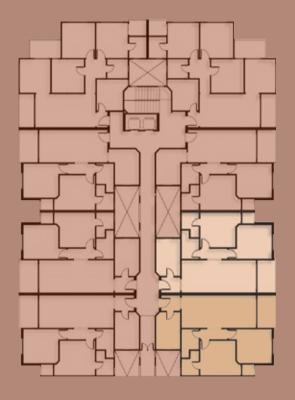

## BUILDING A3 TYPICAL

TYPICAL 106 M<sup>2</sup>

 Reception
 7.4\*3.2

 kitchen
 2.5\*3.4

 Toilet
 1.8\*2.8

 Master Bedroom
 3.6\*3.4

 Toilet
 2.4\*1.8

 Bedroom
 4.0\*3.3

 Terrace
 1.6\*3.2