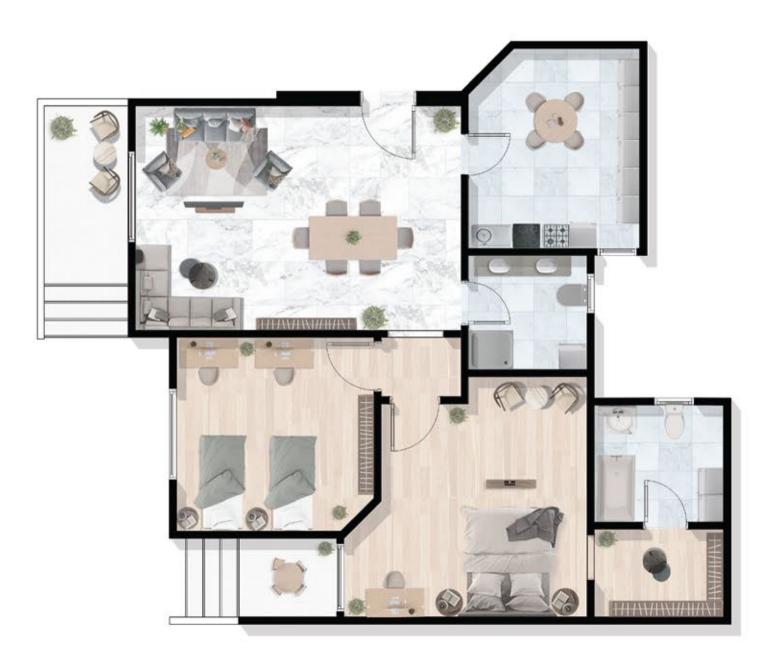

#### GROUND FLOOR 145 M<sup>2</sup>

Reception 3.2\*3.4 Dining Room 5.5\*3.0 2.8\*3.6 kitchen Toilet 2.1\*1.8 Terrace 1 2.2\*3.4 Master Bedroom 4.4\*4.3 2.3\*3.6 Toilet Terrace 2 1.4\*1.7 Bedroom 1 3.1\*3.4 Bedroom 2 3.1\*3.4

GARDEN 143 M<sup>2</sup>