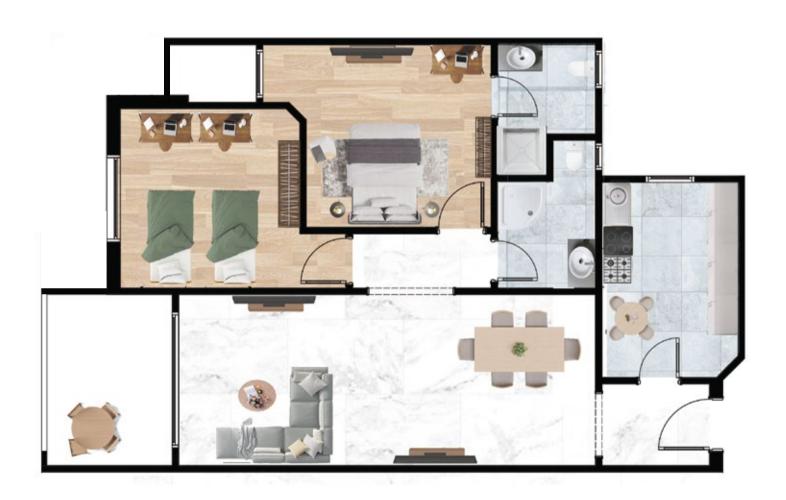

edroom 1 Bedroom 2 3.4\*3.2 3.2\*1.7 Terrace

GARDEN 46 M<sup>2</sup>







TYPICAL 106 M<sup>2</sup>

 Reception
 7.4\*3.2

 kitchen
 2.5\*3.4

 Toilet
 1.8\*2.8

 Master Bedroom
 3.6\*3.4

 Toilet
 2.4\*1.8

 Bedroom
 4.0\*3.3

 Terrace
 1.6\*3.2







TYPICAL 106 M<sup>2</sup>

 Reception
 7.4\*3.2

 kitchen
 2.5\*3.4

 Toilet
 1.8\*2.8

 Master Bedroom
 3.6\*3.4

 Toilet
 2.4\*1.8

 Bedroom
 4.0\*3.3

 Terrace
 1.6\*3.2







TYPICAL 115 M<sup>2</sup>

 Reception
 7.7\*3.2

 kitchen
 3.6\*2.5

 Toilet
 1.8\*2.6

 Master Bedroom
 3.6\*3.4

 Toilet
 1.8\*1.8

 Bedroom
 3.3\*3.6

 Terrace
 2.0\*3.2







#### TYPICAL 115 M<sup>2</sup>

 Reception
 7.7\*3.2

 kitchen
 3.6\*2.5

 Toilet
 1.8\*2.6

 Master Bedroom
 3.6\*3.4

 Toilet
 1.8\*1.8

 Bedroom
 3.3\*3.6

 Terrace
 2.0\*3.2







| TYPICAL        | 140 M   |
|----------------|---------|
| Reception      | 3.2*6.2 |
| kitchen        | 3.2*3.0 |
| Toilet         | 2.1*1.8 |
| Living Room    | 3.3*3.2 |
| Terrace 1      | 2.0*1.8 |
| Master Bedroom | 3.2*3.4 |
| Toilet         | 2.0*1.8 |
| Terrace 2      | 1.6*1.8 |
| Bedroom 1      | 3.3*3.3 |
| Bedroom 2      | 2.0*1.8 |
| Terrace 3      | 3.2*1.6 |







| TYPICAL        | 140 M <sup>2</sup> |
|----------------|--------------------|
| Reception      | 3.2*6.2            |
| kitchen        | 3.2*3.0            |
| Toilet         | 2.1*1.8            |
| Living Room    | 3.3*3.2            |
| Terrace 1      | 2.0*1.8            |
| Master Bedroom | 3.2*3.4            |
| Toilet         | 2.0*1.8            |
| Terrace 2      | 1.6*1.8            |
| Bedroom 1