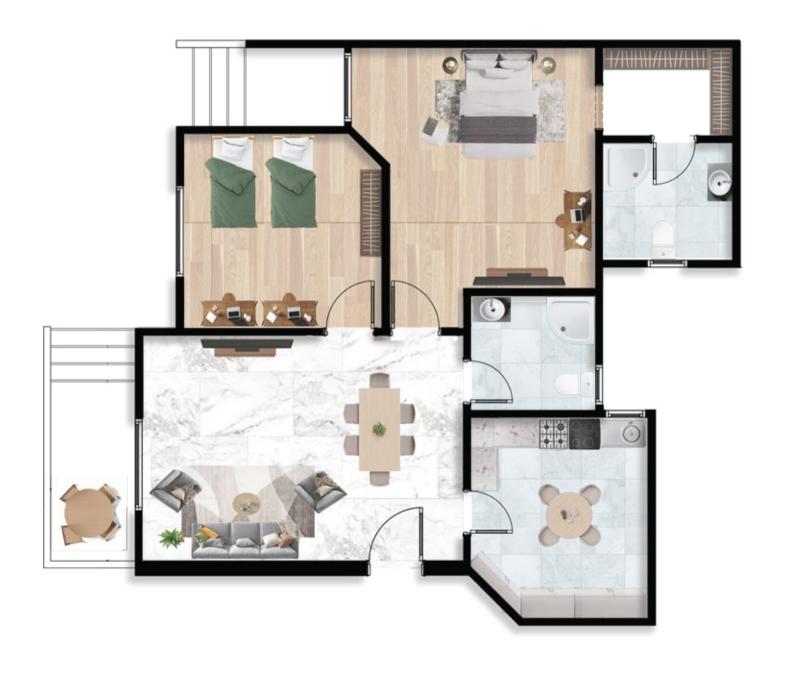

#### GROUND FLOOR 115 M<sup>2</sup>

Reception 3.9\*5.7 kitchen 3.0\*3.5 Toilet 2.0\*2.1 1.6\*3.1 Terrace 1 Master Bedroom 4.2\*4.2 Dressnig Room 1.5\*2.3 2.1\*2.3 Toilet Terrace 2 1.4\*1.8 Bedroom 1 3.5\*3.4

GARDEN 43 M<sup>2</sup>

| TYPICAL        | 150 M²  |
|----------------|---------|
| Reception      | 3.4*3.5 |
| Dining Room    | 3.0*5.5 |
| kitchen        | 2.8*3.9 |
| Toilet         | 1.2*1.8 |
| Terrace 1      | 1.6*3.4 |
| Master Bedroom | 4.3*4.4 |
| Dressnig Room  | 1.5*2.3 |
| Toilet         | 2.1*2.3 |
| Terrace 2      | 1.4*1.6 |
| Bedroom 1      | 3.7*4.3 |
| Bedroom 2      | 4.3*4.1 |
|                |         |