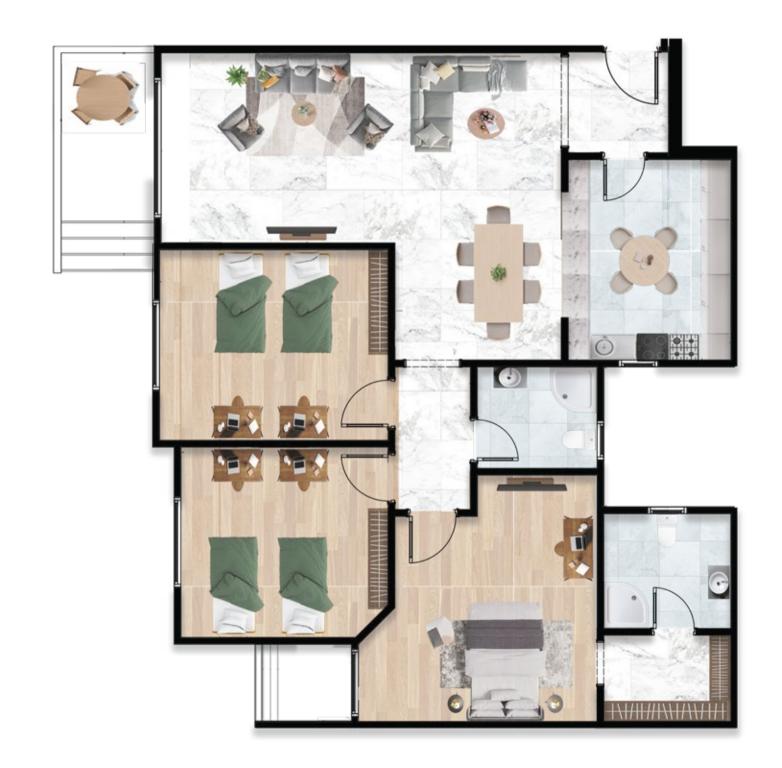

#### GROUND FLOOR 145 M<sup>2</sup>

Reception 3.2\*3.4 Dining Room 5.5\*3.0 2.8\*3.6 kitchen Toilet 2.1\*1.8 Terrace 1 2.2\*3.4 Master Bedroom 4.4\*4.3 2.3\*3.6 Toilet Terrace 2 1.4\*1.7 Bedroom 1 3.1\*3.4 Bedroom 2 3.1\*3.4

GARDEN 143 M<sup>2</sup>