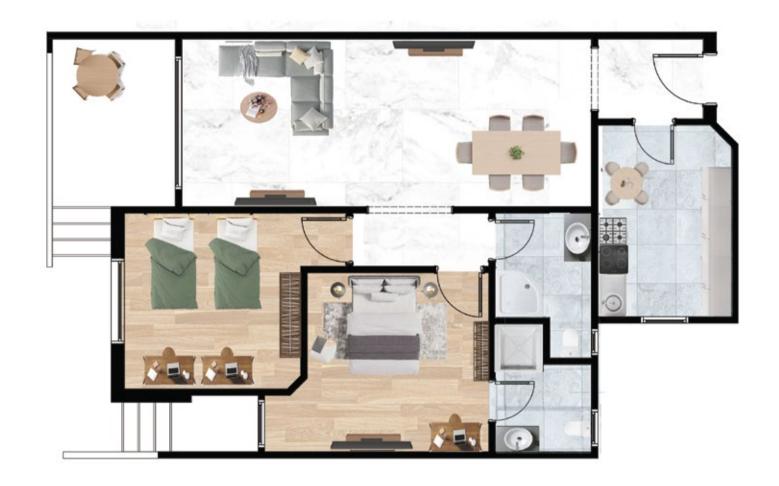

#### ELEGANCE PERFECTED

Rovan Views 360 offers fully finished units that combine style and comfort. Each home is crafted with high-quality materials and attention to detail, ensuring a modern living environment. The units feature elegant interiors, premium finishes, and double-glazed exterior facades, providing both energy efficiency and sound insulation. Ready for residents to move in without additional work, these homes offer a hassle-free experience, making Rovan Views 360 an ideal choice for those seeking a luxurious and convenient lifestyle.