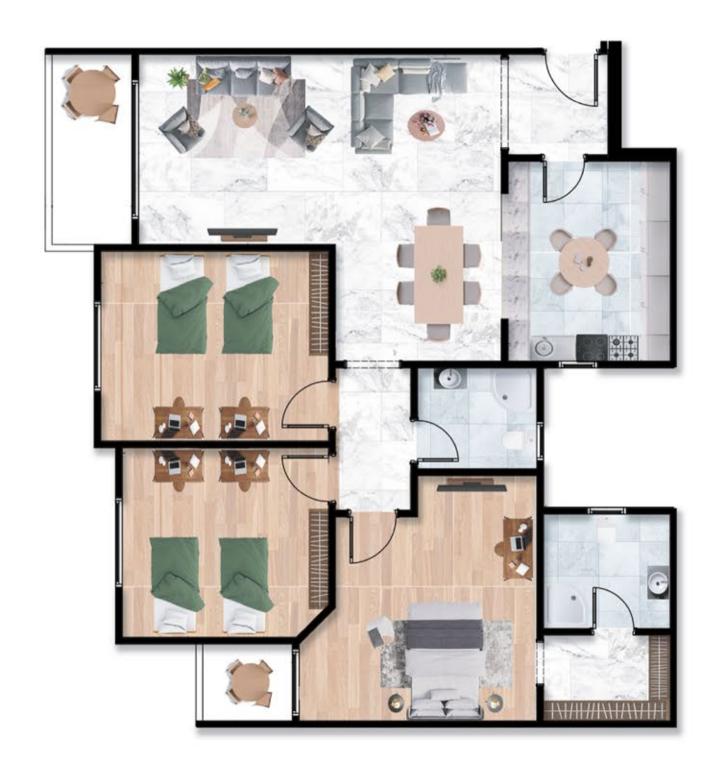

#### GROUND FLOOR 145 M<sup>2</sup>

Reception 3.2\*3.4 Dining Room 5.5\*3.0 2.8\*3.6 kitchen Toilet 2.1\*1.8 Terrace 1 2.2\*3.4 Master Bedroom 4.4\*4.3 2.3\*3.6 Toilet Terrace 2 1.4\*1.7 Bedroom 1 3.1\*3.4 Bedroom 2 3.1\*3.4

GARDEN 143 M<sup>2</sup>