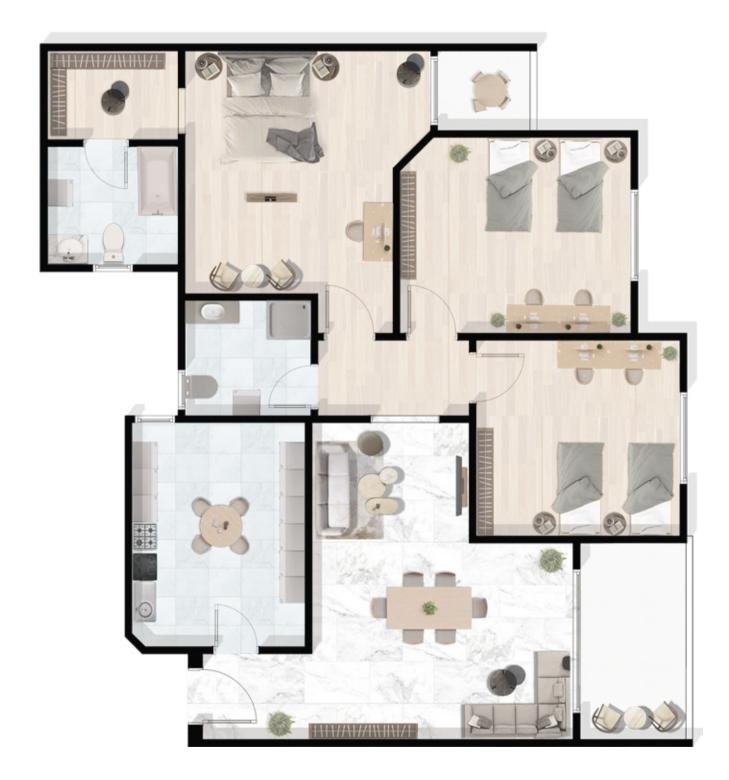

#### GROUND FLOOR 115 M<sup>2</sup>

Reception 3.9\*5.7 kitchen 3.0\*3.5 Toilet 2.0\*2.1 1.6\*3.1 Terrace 1 Master Bedroom 4.2\*4.2 Dressnig Room 1.5\*2.3 2.1\*2.3 Toilet Terrace 2 1.4\*1.8 Bedroom 1 3.5\*3.4

GARDEN 43 M<sup>2</sup>

| TYPICAL        | 150 M²  |
|----------------|---------|
| Reception      | 3.4*3.5 |
| Dining Room    | 3.0*5.5 |
| kitchen        | 2.8*3.9 |
| Toilet         | 1.2*1.8 |
| Terrace 1      | 1.6*3.4 |
| Master Bedroom | 4.3*4.4 |
| Dressnig Room  | 1.5*2.3 |
| Toilet         | 2.1*2.3 |
| Terrace 2      | 1.4*1.6 |
| Bedroom 1      | 3.7*4.3 |
| Bedroom 2      | 4.3*4.1 |
|                |         |