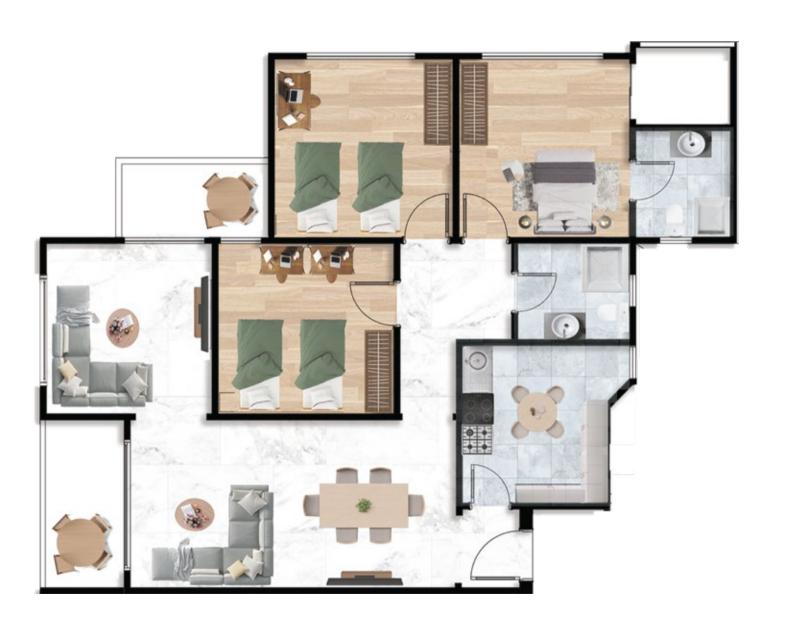

## BUILDING A3 TYPICAL

TYPICAL 106 M<sup>2</sup>

 Reception
 7.4\*3.2

 kitchen
 2.5\*3.4

 Toilet
 1.8\*2.8

 Master Bedroom
 3.6\*3.4

 Toilet
 2.4\*1.8

 Bedroom
 4.0\*3.3