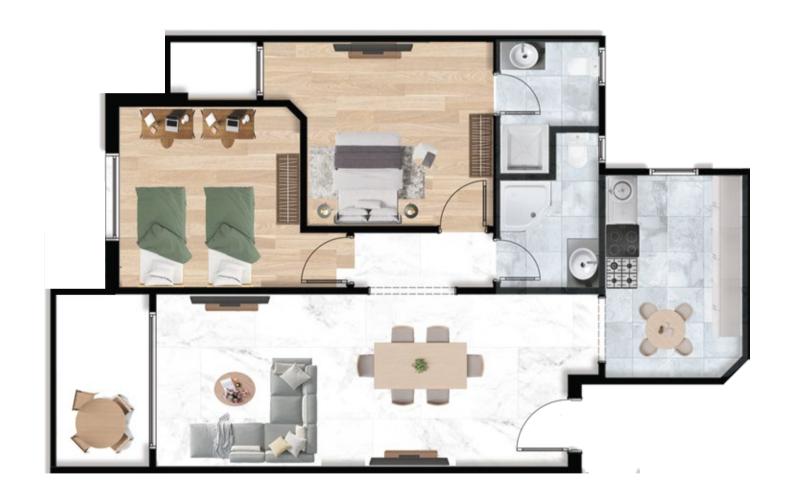

#### ELEGANCE PERFECTED

Rovan Views 360 offers fully finished units that combine style and comfort. Each home is crafted with high-quality materials and attention to detail, ensuring a modern living environment. The units feature elegant interiors, premium finishes, and double-glazed exterior facades, providing both energy efficiency and sound insulation. Ready for residents to move in without additional work, these homes offer a hassle-free experience, making Rovan Views 360 an ideal choice for those seeking a luxurious and convenient lifestyle.