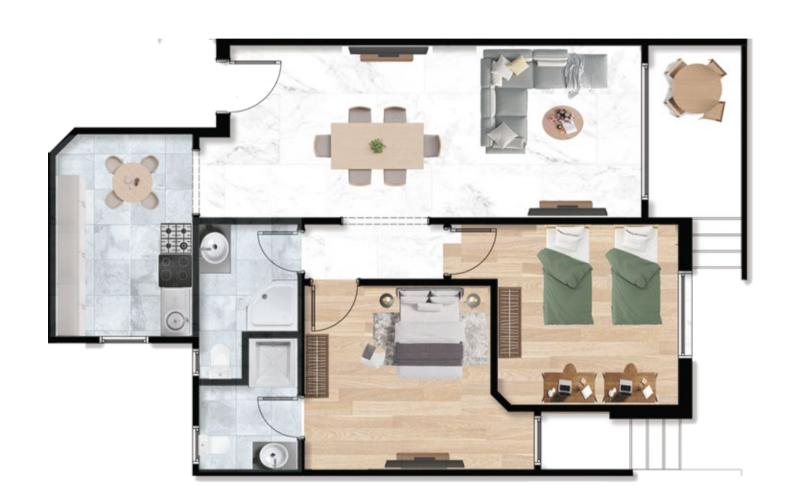

#### ELEGANCE PERFECTED

Rovan Views 360 offers fully finished units that combine style and comfort. Each home is crafted with high-quality materials and attention to detail, ensuring a modern living environment. The units feature elegant interiors, premium finishes, and double-glazed exterior facades, providing both energy efficiency and sound insulation. Ready for residents to move in without additional work, these homes offer a hassle-free experience, making Rovan Views 360 an ideal choice for those seeking a luxurious and convenient lifestyle.