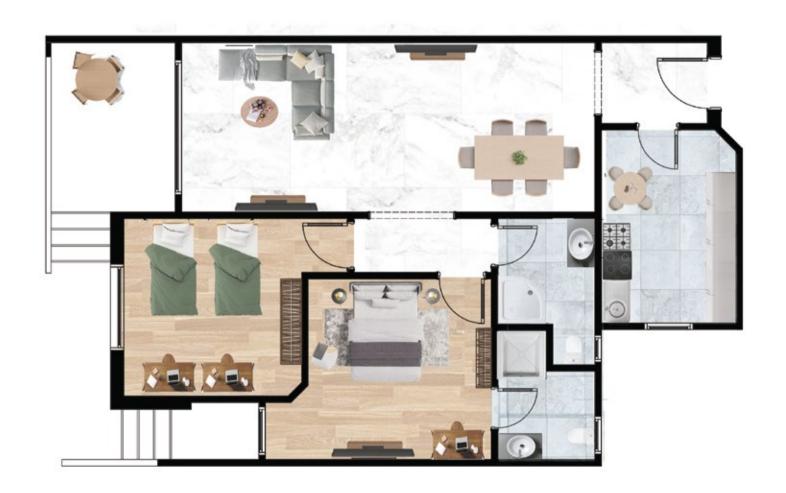

## BUILDING A3 TYPICAL

TYPICAL 106 M<sup>2</sup>

 Reception
 7.4\*3.2

 kitchen
 2.5\*3.4

 Toilet
 1.8\*2.8

 Master Bedroom
 3.6\*3.4

 Toilet
 2.4\*1.8

 Bedroom
 4.0\*3.3

TYPICAL 106 M<sup>2</sup>

 Reception
 7.4\*3.2

 kitchen
 2.5\*3.4

 Toilet
 1.8\*2.8

 Master Bedroom
 3.6\*3.4

 Toilet
 2.4\*1.8

 Bedroom
 4.0\*3.3

 Terrace
 1.6\*3.2