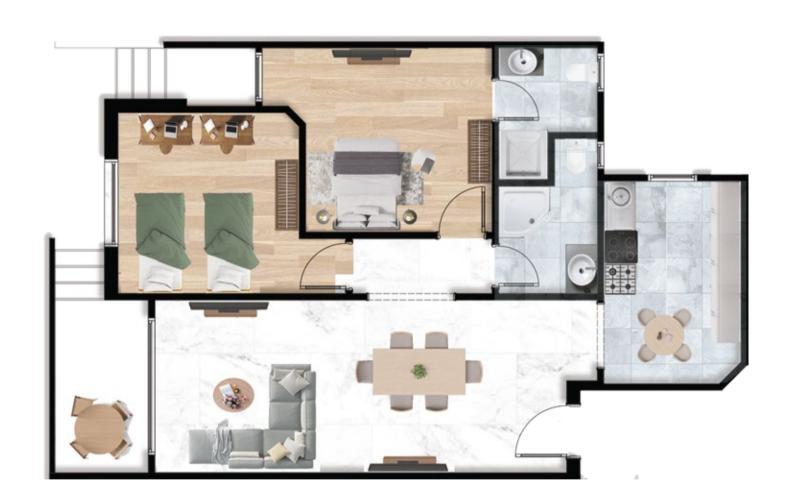

#### GROUND FLOOR 125 M<sup>2</sup>

Reception 6.8\*4.2 2.2\*3.2 kitchen 2.2\*2.0 Toilet 3.4\*3.4 Master Bedroom 2.1\*1.8 Toilet 3.3\*3.4 Bedroom 1 Bedroom 2 3.4\*3.2 3.2\*1.7 Terrace

GARDEN 50 M<sup>2</sup>

#### GROUND FLOOR 125 M<sup>2</sup>

Reception 6.8\*4.2 2.2\*3.2 kitchen 2.2\*2.0 Toilet 3.4\*3.4 Master Bedroom 2.1\*1.8 Toilet 3.3\*3.4 Bedroom 1 Bedroom 2 3.4\*3.2 3.2\*1.7 Terrace

GARDEN 46 M<sup>2</sup>