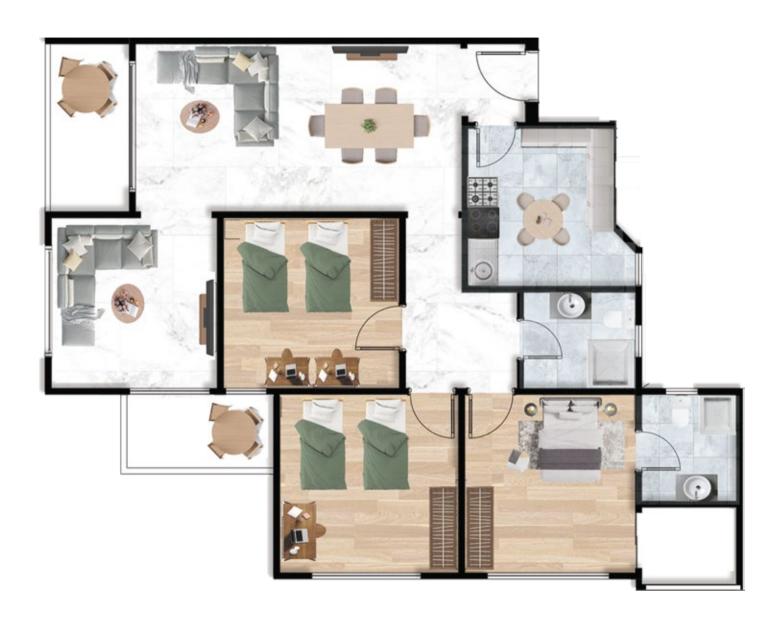

#### ELEGANCE PERFECTED

Rovan Views 360 offers fully finished units that combine style and comfort. Each home is crafted with high-quality materials and attention to detail, ensuring a modern living environment. The units feature elegant interiors, premium finishes, and double-glazed exterior facades, providing both energy efficiency and sound insulation. Ready for residents to move in without additional work, these homes offer a hassle-free experience, making Rovan Views 360 an ideal choice for those seeking a luxurious and convenient lifestyle.