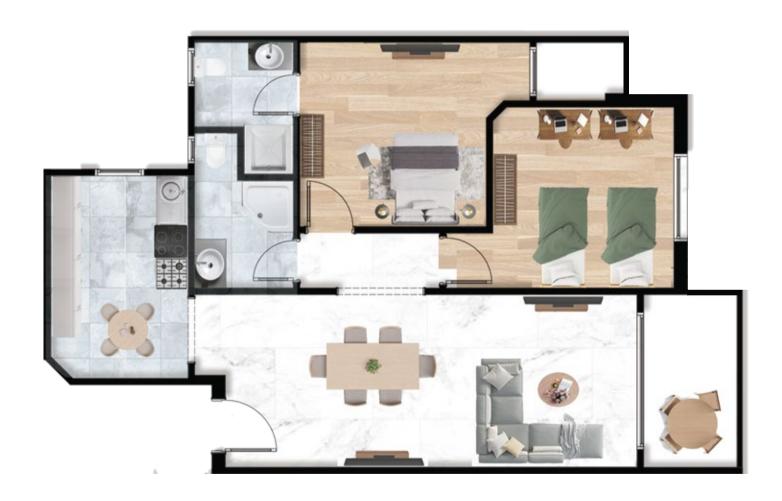

## BUILDING A3 TYPICAL

TYPICAL 106 M<sup>2</sup>

 Reception
 7.4\*3.2

 kitchen
 2.5\*3.4

 Toilet
 1.8\*2.8

 Master Bedroom
 3.6\*3.4

 Toilet
 2.4\*1.8

 Bedroom
 4.0\*3.3

 Terrace
 1.6\*3.2