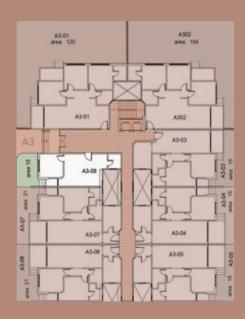

## BUILDING A3 TYPICAL

TYPICAL 106 M<sup>2</sup>

 Reception
 7.4\*3.2

 kitchen
 2.5\*3.4

 Toilet
 1.8\*2.8

 Master Bedroom
 3.6\*3.4

 Toilet
 2.4\*1.8

 Bedroom
 4.0\*3.3