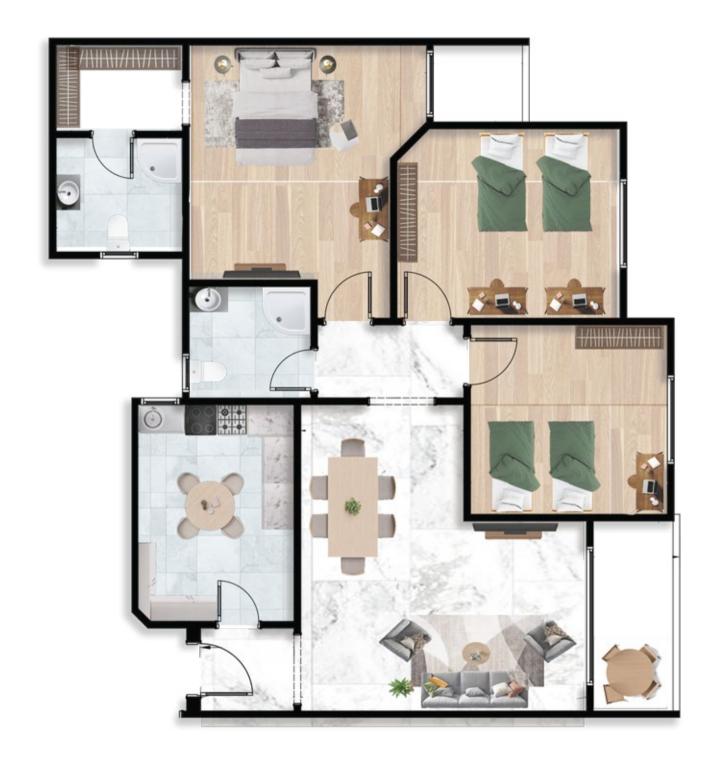

#### GROUND FLOOR 115 M<sup>2</sup>

Reception 3.9\*5.7 kitchen 3.0\*3.5 Toilet 2.0\*2.1 1.6\*3.1 Terrace 1 Master Bedroom 4.2\*4.2 Dressnig Room 1.5\*2.3 2.1\*2.3 Toilet Terrace 2 1.4\*1.8 Bedroom 1 3.5\*3.4

GARDEN 43 M<sup>2</sup>

| TYPICAL        | 150 M²  |
|----------------|---------|
| Reception      | 3.4*3.5 |
| Dining Room    | 3.0*5.5 |
| kitchen        | 2.8*3.9 |
| Toilet         | 1.2*1.8 |
| Terrace 1      | 1.6*3.4 |
| Master Bedroom | 4.3*4.4 |
| Dressnig Room  | 1.5*2.3 |
| Toilet         | 2.1*2.3 |
| Terrace 2      | 1.4*1.6 |
| Bedroom 1      | 3.7*4.3 |
| Bedroom 2      | 4.3*4.1 |
|                |         |