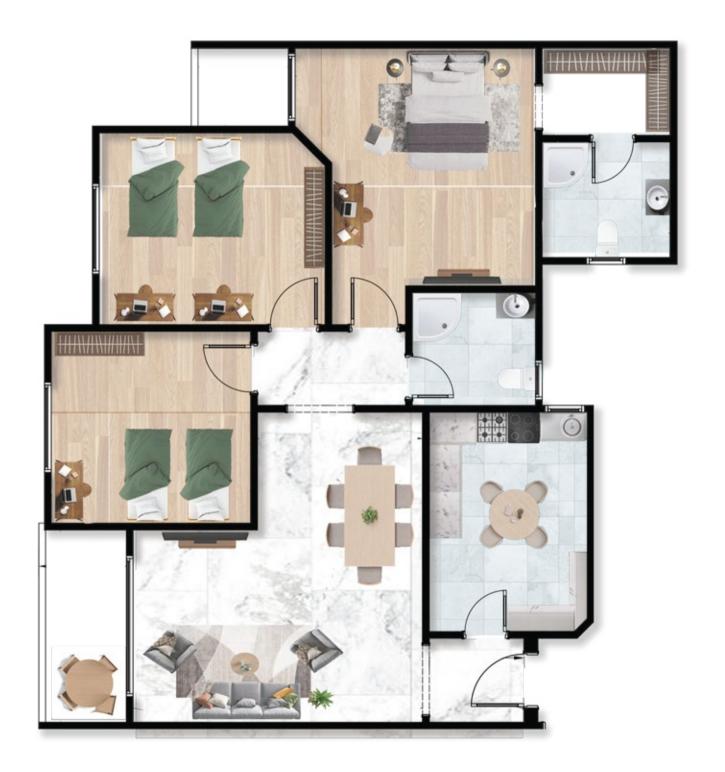

#### GROUND FLOOR 115 M<sup>2</sup>

Reception 3.9\*5.7 kitchen 3.0\*3.5 Toilet 2.0\*2.1 1.6\*3.1 Terrace 1 Master Bedroom 4.2\*4.2 Dressnig Room 1.5\*2.3 2.1\*2.3 Toilet Terrace 2 1.4\*1.8 Bedroom 1 3.5\*3.4

GARDEN 43 M<sup>2</sup>

| TYPICAL        | 150 M²  |
|----------------|---------|
| Reception      | 3.4*3.5 |
| Dining Room    | 3.0*5.5 |
| kitchen        | 2.8*3.9 |
| Toilet         | 1.2*1.8 |
| Terrace 1      | 1.6*3.4 |
| Master Bedroom | 4.3*4.4 |
| Dressnig Room  | 1.5*2.3 |
| Toilet         | 2.1*2.3 |
| Terrace 2      | 1.4*1.6 |
| Bedroom 1      | 3.7*4.3 |
| Bedroom 2      | 4.3*4.1 |
|                |         |