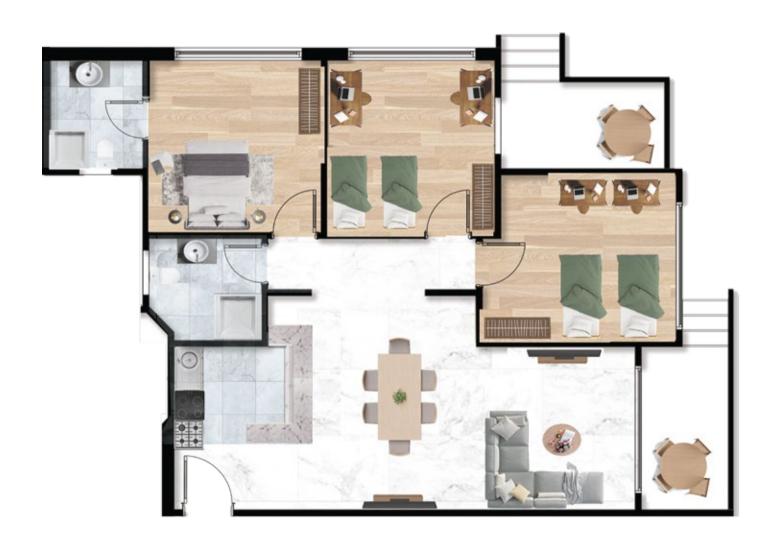

## BUILDING A3 TYPICAL

TYPICAL 106 M<sup>2</sup>

 Reception
 7.4\*3.2

 kitchen
 2.5\*3.4

 Toilet
 1.8\*2.8

 Master Bedroom
 3.6\*3.4

 Toilet
 2.4\*1.8

 Bedroom
 4.0\*3.3

TYPICAL 106 M<sup>2</sup>

 Reception
 7.4\*3.2

 kitchen
 2.5\*3.4

 Toilet
 1.8\*2.8

 Master Bedroom
 3.6\*3.4

 Toilet
 2.4\*1.8

 Bedroom
 4.0\*3.3

 Terrace
 1.6\*3.2