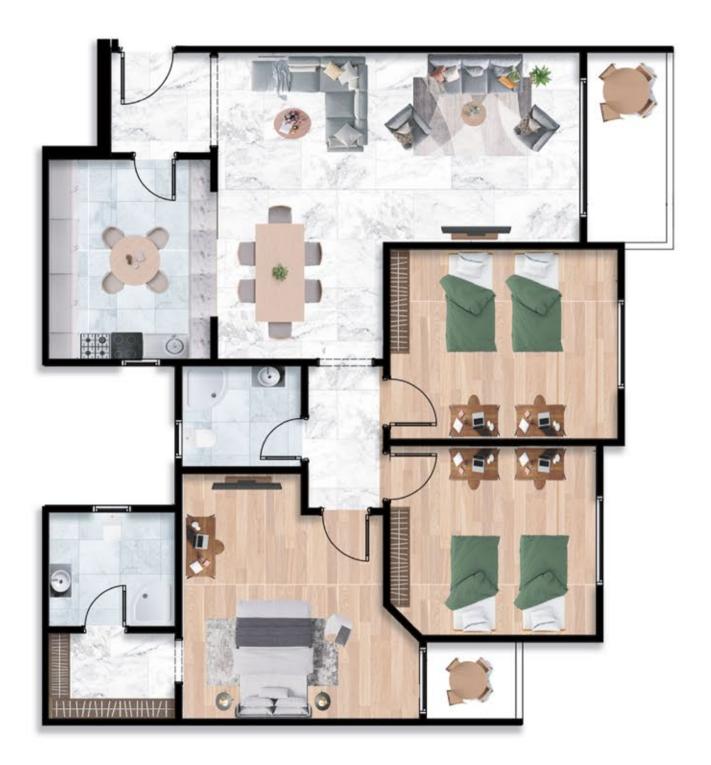

#### GROUND FLOOR 143 M<sup>2</sup>

Reception 3.2\*3.4 5.5\*3.0 Dining Room 3.6\*2.8 kitchen 2.1\*1.8 Toilet 3.4\*2.2 Terrace 1 4.3\*4.4 Master Bedroom 2.1\*2.3 Toilet 2.3\*1.5 Dressing Room Terrace 2 1.7\*1.4 Bedroom 1 3.4\*3.1 Bedroom 2 3.4\*3.1

GARDEN 138 M<sup>2</sup>