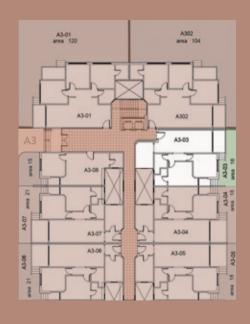

## BUILDING A3 TYPICAL

TYPICAL 106 M<sup>2</sup>

 Reception
 7.4\*3.2

 kitchen
 2.5\*3.4

 Toilet
 1.8\*2.8

 Master Bedroom
 3.6\*3.4

 Toilet
 2.4\*1.8

 Bedroom
 4.0\*3.3

## BUILDING A3 TYPICAL

TYPICAL 115 M<sup>2</sup>

 Reception
 7.7\*3.2

 kitchen
 3.6\*2.5

 Toilet
 1.8\*2.6

 Master Bedroom
 3.6\*3.4

 Toilet
 1.8\*1.8

 Bedroom
 3.3\*3.6