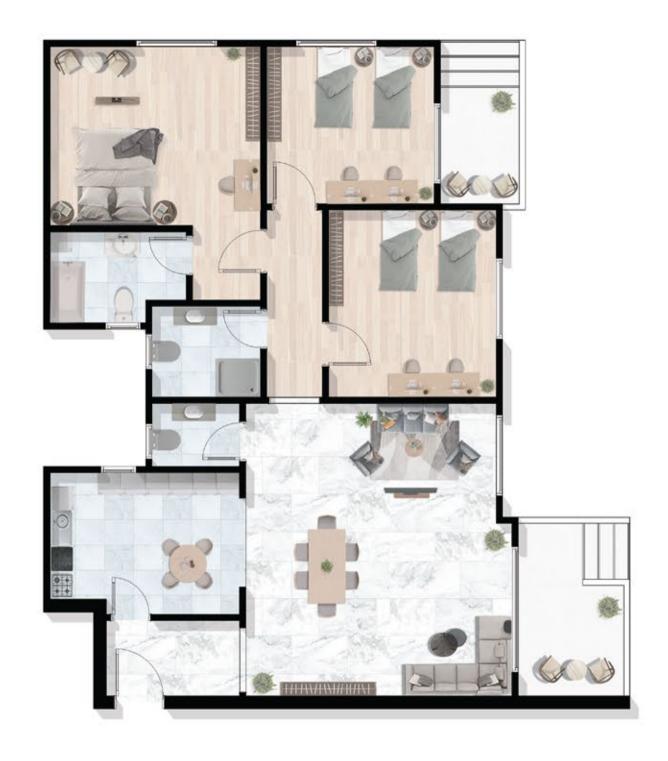

|
| Bedroom 1      | 3.5*3.4            |
| Bedroom 2      | 4.0*3.4            |
|                |                    |







| TYPICAL        | 142 M²  |
|----------------|---------|
| Reception      | 2.2*3.4 |
| Dining Room    | 5.5*2.9 |
| kitchen        | 2.8*3.9 |
| Toilet         | 2.2*2.0 |
| Terrace 1      | 1.6*3.4 |
| Master Bedroom | 4.3*4.2 |
| Dressnig Room  | 1.5*2.3 |
| Toilet         | 2.1*2.3 |
| Terrace 2      | 1.4*1.6 |
| Bedroom 1      | 3.5*3.4 |
| Bedroom 2      | 4.0*3.4 |











#### GROUND FLOOR 143 M<sup>2</sup>

Reception 3.2\*3.4 5.5\*3.0 Dining Room 3.6\*2.8 kitchen 2.1\*1.8 Toilet 3.4\*2.2 Terrace 1 4.3\*4.4 Master Bedroom 2.1\*2.3 Toilet 2.3\*1.5 Dressing Room Terrace 2 1.7\*1.4 Bedroom 1 3.4\*3.1 Bedroom 2 3.4\*3.1

GARDEN 138 M<sup>2</sup>







#### GROUND FLOOR 143 M<sup>2</sup>

Reception 3.2\*3.4 5.5\*3.0 Dining Room 3.6\*2.8 kitchen Toilet 2.1\*1.8 3.4\*2.2 Terrace 1 4.3\*4.4 Master Bedroom 2.1\*2.3 Toilet 2.3\*1.5 Dressing Room Terrace 2 1.7\*1.4 Bedroom 1 3.4\*3.1 Bedroom 2 3.4\*3.1

GARDEN 60 M<sup>2</sup>







#### GROUND FLOOR 139 M<sup>2</sup>

Reception 1.9\*3.4 5.5\*2.8 Dining Room 3.6\*2.8 kitchen 2.0\*2.2 Toilet 2.2\*3.4 Terrace 1 4.2\*3.6 Master Bedroom Toilet 2.3\*2.1 1.5\*2.3 Dressing Room Terrace 2 1.8\*1.4 Bedroom 1 3.5\*3.4 Bedroom 2 3.4\*3.1

GARDEN 78 M<sup>2</sup>







#### GROUND FLOOR 112 M<sup>2</sup>

Reception 3.9\*5.7 3.0\*3.5 kitchen 2.0\*2.1 Toilet 3.1\*1.6 Terrace 1 4.2\*4.2 Master Bedroom Toilet 2.3\*2.1 Dressing Room 1.5\*2.3 Terrace 2 1.8\*1.4 Bedroom 1 3.5\*3.4

GARDEN 23 M<sup>2</sup>