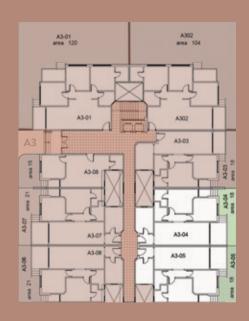

## BUILDING A3 TYPICAL

TYPICAL 106 M<sup>2</sup>

 Reception
 7.4\*3.2

 kitchen
 2.5\*3.4

 Toilet
 1.8\*2.8

 Master Bedroom
 3.6\*3.4

 Toilet
 2.4\*1.8

 Bedroom
 4.0\*3.3

## BUILDING A3 TYPICAL

TYPICAL 115 M<sup>2</sup>

 Reception
 7.7\*3.2

 kitchen
 3.6\*2.5

 Toilet
 1.8\*2.6

 Master Bedroom
 3.6\*3.4

 Toilet
 1.8\*1.8

 Bedroom
 3.3\*3.6