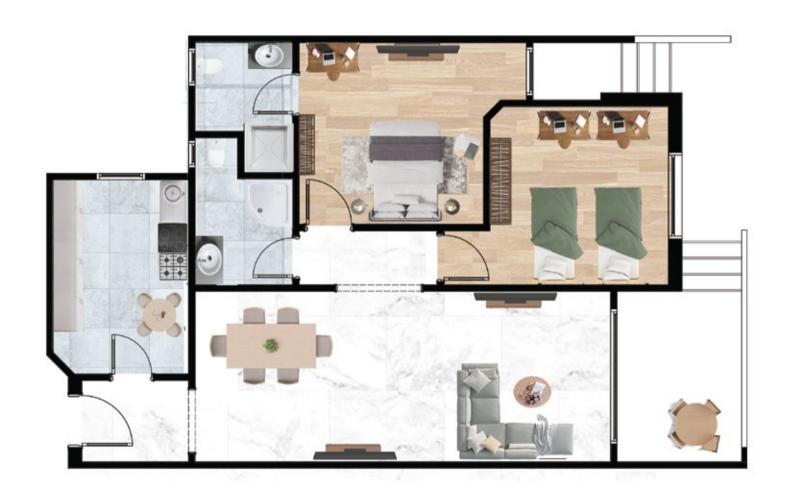

GROUND FLOOR 110 M<sup>2</sup>

 Reception
 7.7\*3.2

 kitchen
 2.5\*3.6

 Toilet
 1.8\*2.7

 Master Bedroom
 3.4\*3.4

 Toilet
 1.8\*2.4

 Bedroom
 3.3\*3.3

 Terrace
 3.2\*2.0

GARDEN 18 M<sup>2</sup>

GROUND FLOOR 110 M<sup>2</sup>

 Reception
 7.7\*3.2

 kitchen
 2.5\*3.6

 Toilet
 1.8\*2.7

 Master Bedroom
 3.4\*3.4

 Toilet
 1.8\*2.4

 Bedroom
 3.3\*3.3

 Terrace
 3.2\*2.0

GARDEN 21 M<sup>2</sup>

GROUND FLOOR 125 M<sup>2</sup>

Reception 6.8\*4.2 2.2\*3.2 kitchen 2.2\*2.0 Toilet 3.4\*3.4 Master Bedroom Toilet 2.1\*1.8 3.3\*3.4 Bedroom 1 Bedroom 2 3.4\*3.2 3.2\*1.7 Terrace