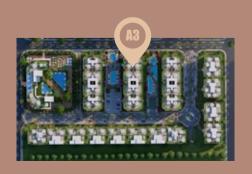

## BUILDING A3 TYPICAL

TYPICAL 106 M<sup>2</sup>

 Reception
 7.4\*3.2

 kitchen
 2.5\*3.4

 Toilet
 1.8\*2.8

 Master Bedroom
 3.6\*3.4

 Toilet
 2.4\*1.8

 Bedroom
 4.0\*3.3