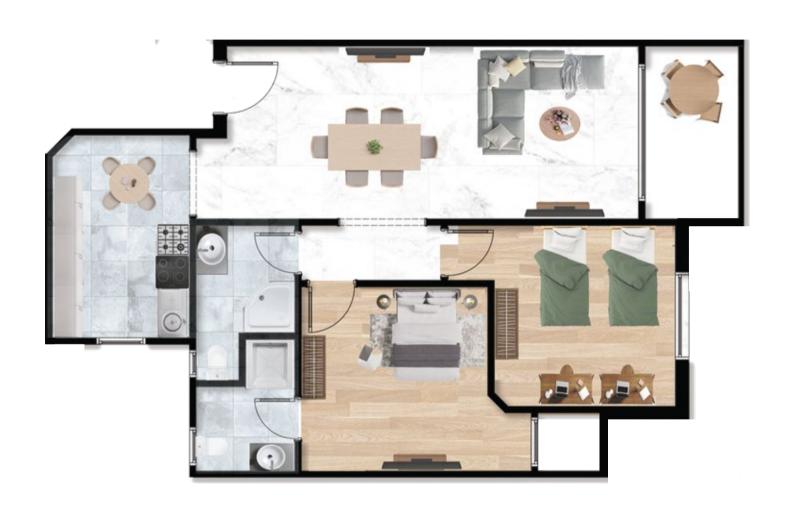

## BUILDING A3 TYPICAL

TYPICAL 115 M<sup>2</sup>

 Reception
 7.7\*3.2

 kitchen
 3.6\*2.5

 Toilet
 1.8\*2.6

 Master Bedroom
 3.6\*3.4

 Toilet
 1.8\*1.8

 Bedroom
 3.3\*3.6

 Terrace
 2.0\*3.2

TYPICAL 115 M<sup>2</sup>

 Reception
 7.7\*3.2

 kitchen
 3.6\*2.5

 Toilet
 1.8\*2.6

 Master Bedroom
 3.6\*3.4

 Toilet
 1.8\*1.8

 Bedroom
 3.3\*3.6