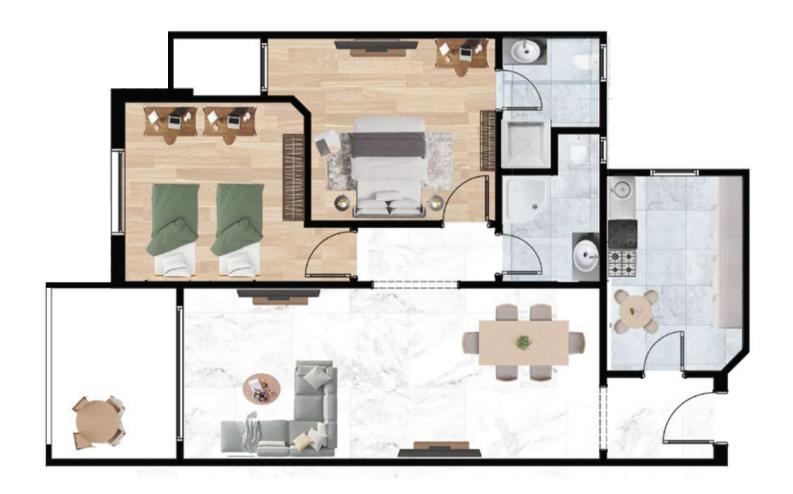

## BUILDING A3 TYPICAL

TYPICAL 115 M<sup>2</sup>

 Reception
 7.7\*3.2

 kitchen
 3.6\*2.5

 Toilet
 1.8\*2.6

 Master Bedroom
 3.6\*3.4

 Toilet
 1.8\*1.8

 Bedroom
 3.3\*3.6

 Terrace
 2.0\*3.2

TYPICAL 115 M<sup>2</sup>

 Reception
 7.7\*3.2

 kitchen
 3.6\*2.5

 Toilet
 1.8\*2.6

 Master Bedroom
 3.6\*3.4

 Toilet
 1.8\*1.8

 Bedroom
 3.3\*3.6