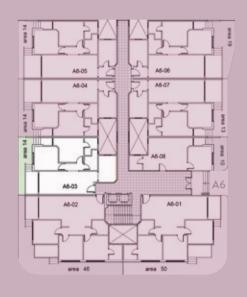

#### GROUND FLOOR 125 M<sup>2</sup>

Reception 6.8\*4.2 2.2\*3.2 kitchen 2.2\*2.0 Toilet 3.4\*3.4 Master Bedroom 2.1\*1.8 Toilet 3.3\*3.4 Bedroom 1 Bedroom 2 3.4\*3.2 3.2\*1.7 Terrace

GARDEN 50 M<sup>2</sup>

#### GROUND FLOOR 125 M<sup>2</sup>

Reception 6.8\*4.2 2.2\*3.2 kitchen 2.2\*2.0 Toilet 3.4\*3.4 Master Bedroom 2.1\*1.8 Toilet 3.3\*3.4 Bedroom 1 Bedroom 2 3.4\*3.2 3.2\*1.7 Terrace

GARDEN 46 M<sup>2</sup>