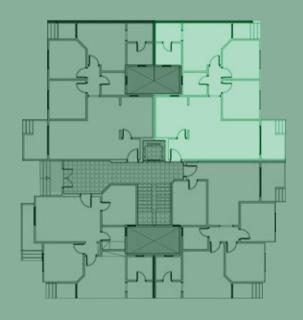

50 M²  |
|----------------|---------|
| Reception      | 3.4*3.4 |
| Dining Room    | 2.8*5.5 |
| kitchen        | 2.8*3.6 |
| Toilet         | 2.1*2.0 |
| Terrace 1      | 3.4*2.0 |
| Master Bedroom | 4.3*4.2 |
| Toilet         | 2.0*2.3 |
| Dressing Room  | 2.3*1.6 |
| Terrace 2      | 1.4*1.6 |
| Bedroom 1      | 3.9*3.4 |
| Bedroom 2      | 3.4*4.3 |
|                |         |







| TYPICAL        | 150 M²  |
|----------------|---------|
| Reception      | 3.4*3.4 |
| Dining Room    | 2.8*5.5 |
| kitchen        | 2.8*3.6 |
| Toilet         | 2.1*2.0 |
| Terrace 1      | 3.4*2.0 |
| Master Bedroom | 4.3*4.2 |
| Toilet         | 2.0*2.3 |
| Dressing Room  | 2.3*1.6 |
| Terrace 2      | 1.4*1.6 |
| Bedroom 1      | 3.9*3.4 |
| Bedroom 2      | 3.4*4.3 |
|                |         |







| TYPICAL        | 143 M <sup>2</sup> |
|----------------|--------------------|
| Reception      | 2.9*2.1            |
| Dining Room    | 4.7*3.4            |
| kitchen        | 2.8*3.9            |
| Toilet         | 2.0*2.2            |
| Terrace 1      | 2.0*3.4            |
| Master Bedroom | 4.2*3.6            |
| Toilet         | 2.3*2.1            |
| Dressing Room  | 1.5*2.3            |
| Terrace 2      | 1.6*1.4            |
| Bedroom 1      | 4.0*3.4            |
| Bedroom 2      | 3.4*3.5            |
|                |                    |







| 143 M <sup>2</sup> |
|--------------------|
| 2.9*2.1            |
| 4.7*3.4            |
| 2.8*3.9            |
| 2.0*2.2            |
| 2.0*3.4            |
| 4.2*3.6            |
| 2.3*2.1            |
| 1.5*2.3