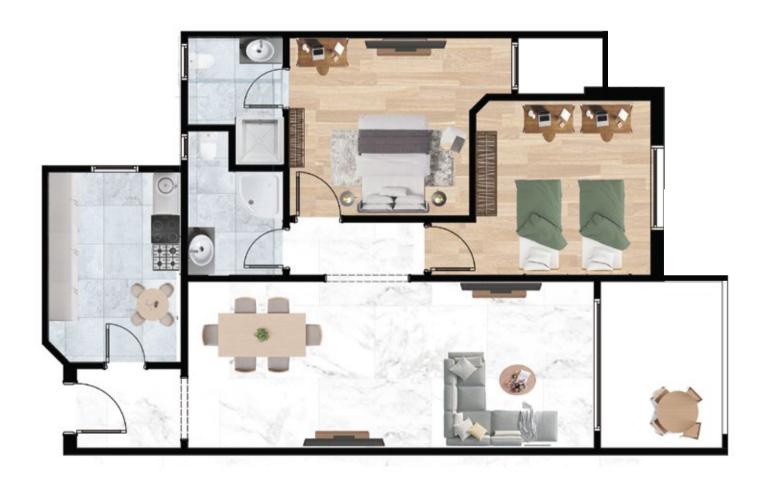

#### ELEGANCE PERFECTED

Rovan Views 360 offers fully finished units that combine style and comfort. Each home is crafted with high-quality materials and attention to detail, ensuring a modern living environment. The units feature elegant interiors, premium finishes, and double-glazed exterior facades, providing both energy efficiency and sound insulation. Ready for residents to move in without additional work, these homes offer a hassle-free experience, making Rovan Views 360 an ideal choice for those seeking a luxurious and convenient lifestyle.