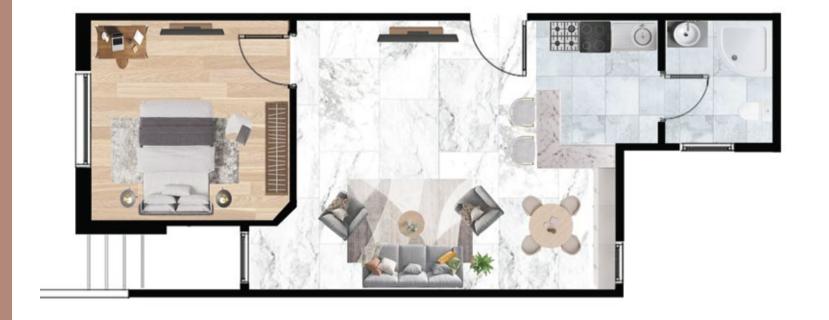

## BUILDING A3 TYPICAL

TYPICAL 106 M<sup>2</sup>

 Reception
 7.4\*3.2

 kitchen
 2.5\*3.4

 Toilet
 1.8\*2.8

 Master Bedroom
 3.6\*3.4

 Toilet
 2.4\*1.8

 Bedroom
 4.0\*3.3

 Terrace
 1.6\*3.2