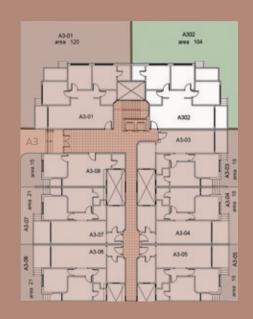

## BUILDING A3 TYPICAL

TYPICAL 106 M<sup>2</sup>

 Reception
 7.4\*3.2

 kitchen
 2.5\*3.4

 Toilet
 1.8\*2.8

 Master Bedroom
 3.6\*3.4

 Toilet
 2.4\*1.8

 Bedroom
 4.0\*3.3

## BUILDING A3 TYPICAL

TYPICAL 115 M<sup>2</sup>

 Reception
 7.7\*3.2

 kitchen
 3.6\*2.5

 Toilet
 1.8\*2.6

 Master Bedroom
 3.6\*3.4

 Toilet
 1.8\*1.8

 Bedroom
 3.3\*3.6