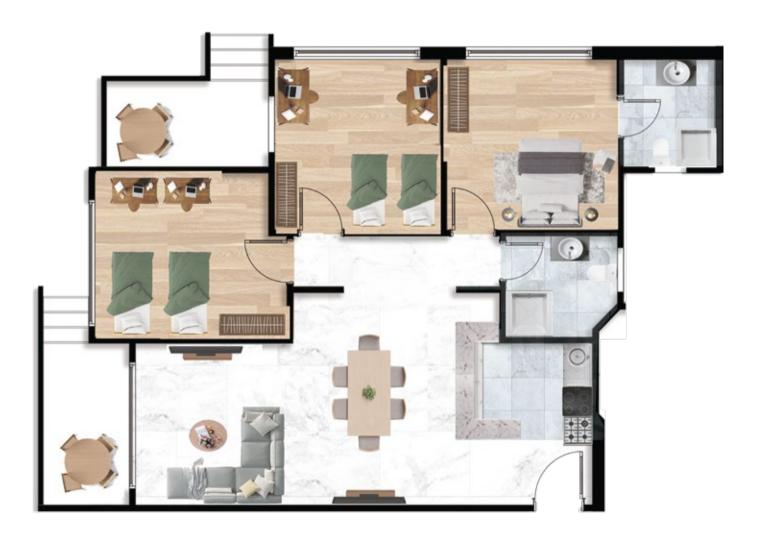

## BUILDING A3 TYPICAL

TYPICAL 115 M<sup>2</sup>

 Reception
 7.7\*3.2

 kitchen
 3.6\*2.5

 Toilet
 1.8\*2.6

 Master Bedroom
 3.6\*3.4

 Toilet
 1.8\*1.8

 Bedroom
 3.3\*3.6

 Terrace
 2.0\*3.2

TYPICAL 115 M<sup>2</sup>

 Reception
 7.7\*3.2

 kitchen
 3.6\*2.5

 Toilet
 1.8\*2.6

 Master Bedroom
 3.6\*3.4

 Toilet
 1.8\*1.8

 Bedroom
 3.3\*3.6