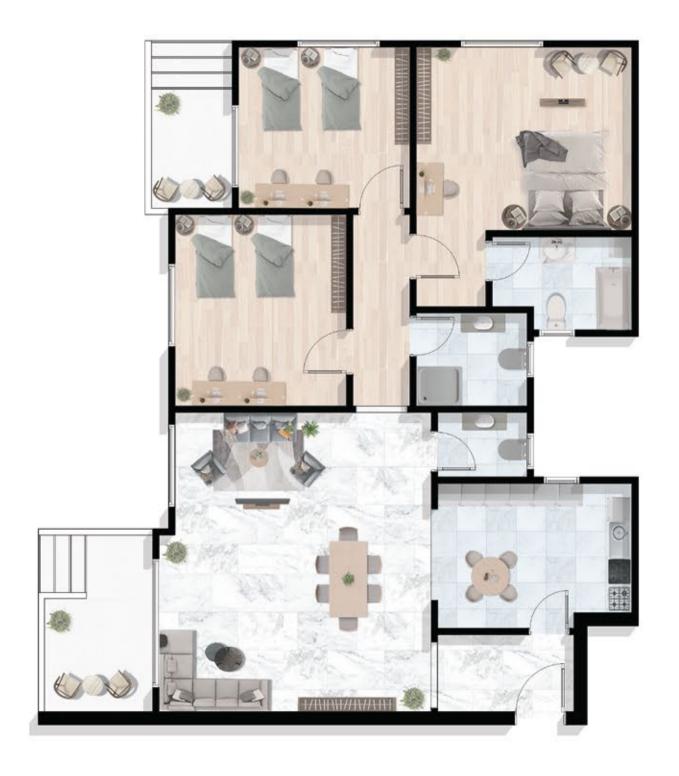

GROUND FLOOR 60 M<sup>2</sup>

 Reception
 4.5\*5.3

 kitchen
 2.0\*2.0

 Toilet
 1.8\*2.0

 Bedroom
 3.3\*3.3

GARDEN 15 M<sup>2</sup>

| CDO | IINID | FLOOD | 10E M2             |
|-----|-------|-------|--------------------|
| GRO | UND   | FLOOR | 105 M <sup>2</sup> |

 Reception
 8.1\*3.2

 kitchen
 2.5\*3.8

 Toilet
 2.8\*1.8

 Master Bedroom
 3.5\*3.4

 Toilet
 2.4\*1.8

 Bedroom
 3.3\*3.3

 Terrace
 1.8\*3.2

GARDEN 15 M<sup>2</sup>

GROUND FLOOR 110 M<sup>2</sup>

 Reception
 7.7\*3.2

 kitchen
 2.5\*3.6

 Toilet
 1.8\*2.7

 Master Bedroom
 3.4\*3.4

 Toilet
 1.8\*2.4

 Bedroom
 3.3\*3.3

 Terrace
 3.2\*2.0

GARDEN 18 M<sup>2</sup>

GROUND FLOOR 110 M<sup>2</sup>

 Reception
 7.7\*3.2

 kitchen
 2.5\*3.6

 Toilet
 1.8\*2.7

 Master Bedroom
 3.4\*3.4

 Toilet
 1.8\*2.4

 Bedroom
 3.3\*3.3

 Terrace
 3.2\*2.0

GARDEN 21 M<sup>2</sup>

GROUND FLOOR 125 M<sup>2</sup>

Reception 6.8\*4.2 2.2\*3.2 kitchen 2.2\*2.0 Toilet 3.4\*3.4 Master Bedroom Toilet 2.1\*1.8 3.3\*3.4 Bedroom 1 Bedroom 2 3.4\*3.2 3.2\*1.7 Terrace

GARDEN 120 M<sup>2</sup>

| ~ - ~ .               |         |                  |                    |
|-----------------------|---------|------------------|--------------------|
| $\alpha$ D $\alpha$ I |         | $-1 \cap \cap D$ | 19E AA2            |
| GROU                  | JINIJ F | LOOR             | 125 M <sup>2</sup> |
|                       |         |                  |                    |

Reception 6.8\*4.2 2.2\*3.2 kitchen 2.2\*2.0 Toilet 3.4\*3.4 Master Bedroom Toilet 2.1\*1.8 3.3\*3.4 Bedroom 1 Bedroom 2 3.4\*3.2 3.2\*1.7 Terrace

GARDEN 104 M<sup>2</sup>