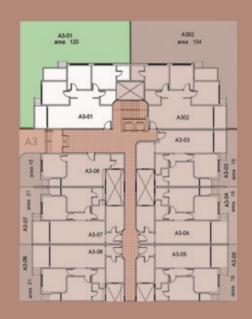

## BUILDING A3 TYPICAL

TYPICAL 106 M<sup>2</sup>

 Reception
 7.4\*3.2

 kitchen
 2.5\*3.4

 Toilet
 1.8\*2.8

 Master Bedroom
 3.6\*3.4

 Toilet
 2.4\*1.8

 Bedroom
 4.0\*3.3

## BUILDING A3 TYPICAL

TYPICAL 115 M<sup>2</sup>

 Reception
 7.7\*3.2

 kitchen
 3.6\*2.5

 Toilet
 1.8\*2.6

 Master Bedroom
 3.6\*3.4

 Toilet
 1.8\*1.8

 Bedroom
 3.3\*3.6