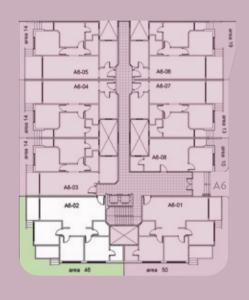

## BUILDING A3 TYPICAL

TYPICAL 106 M<sup>2</sup>

 Reception
 7.4\*3.2

 kitchen
 2.5\*3.4

 Toilet
 1.8\*2.8

 Master Bedroom
 3.6\*3.4

 Toilet
 2.4\*1.8

 Bedroom
 4.0\*3.3

## BUILDING A3 TYPICAL

TYPICAL 115 M<sup>2</sup>

 Reception
 7.7\*3.2

 kitchen
 3.6\*2.5

 Toilet
 1.8\*2.6

 Master Bedroom
 3.6\*3.4

 Toilet
 1.8\*1.8

 Bedroom
 3.3\*3.6