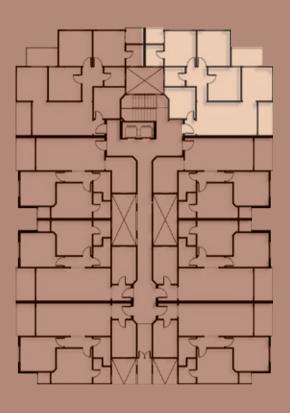

## BUILDING A3 TYPICAL

TYPICAL 106 M<sup>2</sup>

 Reception
 7.4\*3.2

 kitchen
 2.5\*3.4

 Toilet
 1.8\*2.8

 Master Bedroom
 3.6\*3.4

 Toilet
 2.4\*1.8

 Bedroom
 4.0\*3.3