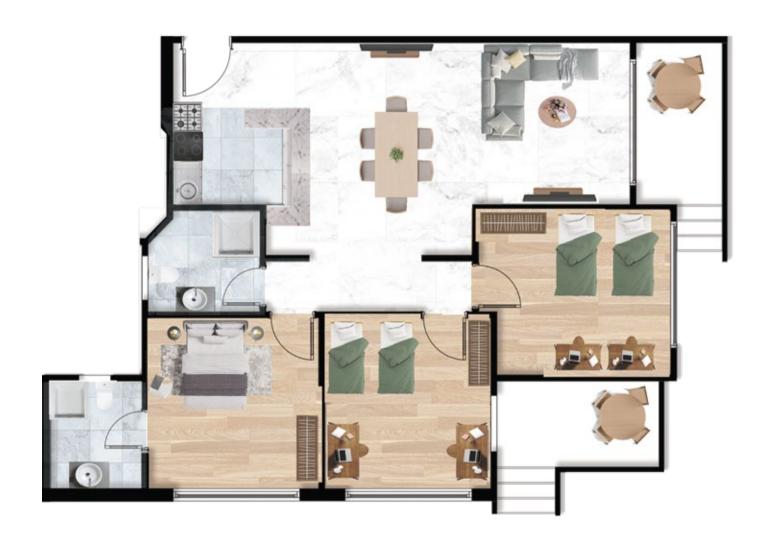

#### GROUND FLOOR 115 M<sup>2</sup>

Reception 3.9\*5.7 kitchen 3.0\*3.5 Toilet 2.0\*2.1 1.6\*3.1 Terrace 1 Master Bedroom 4.2\*4.2 Dressnig Room 1.5\*2.3 2.1\*2.3 Toilet Terrace 2 1.4\*1.8 Bedroom 1 3.5\*3.4

GARDEN 43 M<sup>2</sup>

| TYPICAL        | 150 M²  |
|----------------|---------|
| Reception      | 3.4*3.5 |
| Dining Room    | 3.0*5.5 |
| kitchen        | 2.8*3.9 |
| Toilet         | 1.2*1.8 |
| Terrace 1      | 1.6*3.4 |
| Master Bedroom | 4.3*4.4 |
| Dressnig Room  | 1.5*2.3 |
| Toilet         | 2.1*2.3 |
| Terrace 2      | 1.4*1.6 |
| Bedroom 1      | 3.7*4.3 |
| Bedroom 2      | 4.3*4.1 |
|                |         |