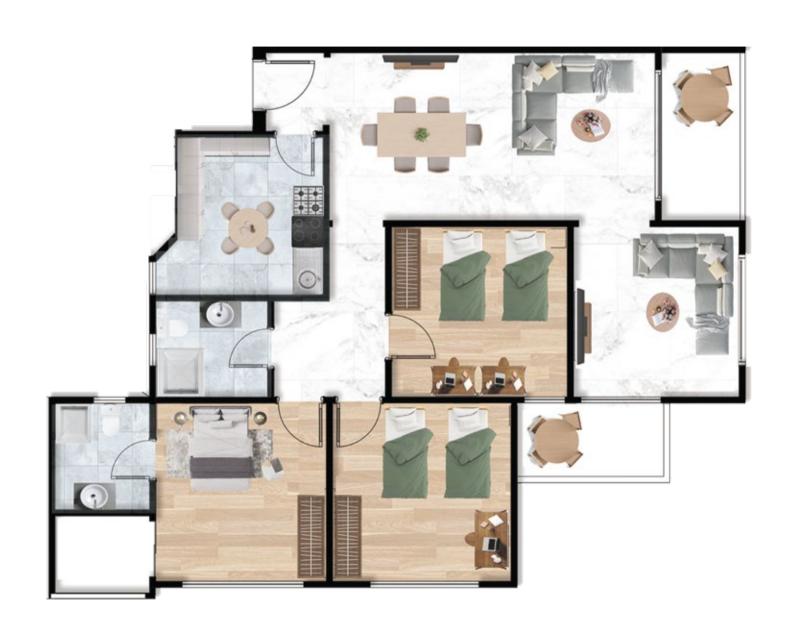

\*1.8

 Bedroom
 4.0\*3.3

 Terrace
 1.6\*3.2







TYPICAL 115 M<sup>2</sup>

 Reception
 7.7\*3.2

 kitchen
 3.6\*2.5

 Toilet
 1.8\*2.6

 Master Bedroom
 3.6\*3.4

 Toilet
 1.8\*1.8

 Bedroom
 3.3\*3.6

 Terrace
 2.0\*3.2







#### TYPICAL 115 M<sup>2</sup>

 Reception
 7.7\*3.2

 kitchen
 3.6\*2.5

 Toilet
 1.8\*2.6

 Master Bedroom
 3.6\*3.4

 Toilet
 1.8\*1.8

 Bedroom
 3.3\*3.6

 Terrace
 2.0\*3.2







| TYPICAL        | 140 M   |
|----------------|---------|
| Reception      | 3.2*6.2 |
| kitchen        | 3.2*3.0 |
| Toilet         | 2.1*1.8 |
| Living Room    | 3.3*3.2 |
| Terrace 1      | 2.0*1.8 |
| Master Bedroom | 3.2*3.4 |
| Toilet         | 2.0*1.8 |
| Terrace 2      | 1.6*1.8 |
| Bedroom 1      | 3.3*3.3 |
| Bedroom 2      | 2.0*1.8 |
| Terrace 3      | 3.2*1.6 |







| TYPICAL        | 140 M <sup>2</sup> |
|----------------|--------------------|
| Reception      | 3.2*6.2            |
| kitchen        | 3.2*3.0            |
| Toilet         | 2.1*1.8            |
| Living Room    | 3.3*3.2            |
| Terrace 1      | 2.0*1.8            |
| Master Bedroom | 3.2*3.4            |
| Toilet         | 2.0*1.8            |
| Terrace 2      | 1.6*1.8            |
| Bedroom 1      | 3.3*3.3            |
| Bedroom 2      | 2.0*1.8            |
| Terrace 3      | 3.2*1.6            |











#### GROUND FLOOR 145 M<sup>2</sup>

Reception 3.2\*3.4 Dining Room 5.5\*3.0 2.8\*3.6 kitchen Toilet 2.1\*1.8 Terrace 1 2.2\*3.4 Master Bedroom 4.4\*4.3 2.3\*3.6 Toilet Terrace 2 1.4\*1.7 Bedroom 1 3.1\*3.4 Bedroom 2 3.1\*3.4

GARDEN 143 M<sup>2</sup>







#### GRO