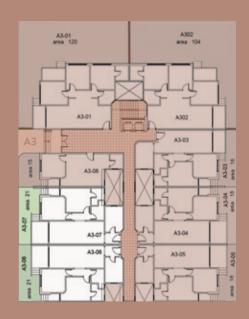

## BUILDING A3 TYPICAL

TYPICAL 106 M<sup>2</sup>

 Reception
 7.4\*3.2

 kitchen
 2.5\*3.4

 Toilet
 1.8\*2.8

 Master Bedroom
 3.6\*3.4

 Toilet
 2.4\*1.8

 Bedroom
 4.0\*3.3

TYPICAL 106 M<sup>2</sup>

 Reception
 7.4\*3.2

 kitchen
 2.5\*3.4

 Toilet
 1.8\*2.8

 Master Bedroom
 3.6\*3.4

 Toilet
 2.4\*1.8

 Bedroom
 4.0\*3.3

 Terrace
 1.6\*3.2