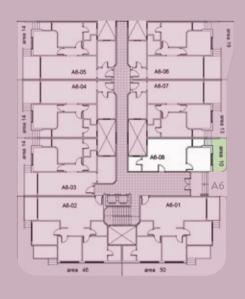

GARDEN 14 M<sup>2</sup>

GROUND FLOOR 110 M<sup>2</sup>

 Reception
 7.7\*3.2

 kitchen
 2.5\*3.6

 Toilet
 1.8\*2.7

 Master Bedroom
 3.4\*3.4

 Toilet
 1.8\*2.4

 Bedroom
 3.3\*3.3

 Terrace
 3.2\*2.0

GARDEN 14 M<sup>2</sup>

GROUND FLOOR 110 M<sup>2</sup>

 Reception
 7.7\*3.2

 kitchen
 2.5\*3.6

 Toilet
 1.8\*2.7

 Master Bedroom
 3.4\*3.4

 Toilet
 1.8\*2.4