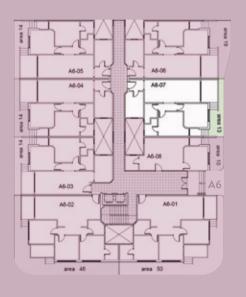

eception
 8.1\*3.2

 kitchen
 2.5\*3.8

 Toilet
 2.8\*1.8

 Master Bedroom
 3.5\*3.4

 Toilet
 2.4\*1.8

 Bedroom
 3.3\*3.3

 Terrace
 1.8\*3.2

GARDEN 14 M<sup>2</sup>







GROUND FLOOR 110 M<sup>2</sup>

 Reception
 7.7\*3.2

 kitchen
 2.5\*3.6

 Toilet
 1.8\*2.7

 Master Bedroom
 3.4\*3.4

 Toilet
 1.8\*2.4

 Bedroom
 3.3\*3.3

 Terrace
 3.2\*2.0

GARDEN 14 M<sup>2</sup>







GROUND FLOOR 110 M<sup>2</sup>

 Reception
 7.7\*3.2

 kitchen
 2.5\*3.6

 Toilet
 1.8\*2.7

 Master Bedroom
 3.4\*3.4

 Toilet
 1.8\*2.4

 Bedroom
 3.3\*3.3

 Terrace
 3.2\*2.0

GARDEN 19 M<sup>2</sup>







GROUND FLOOR 110 M<sup>2</sup>

 Reception
 7.7\*3.2

 kitchen
 2.5\*3.6

 Toilet
 1.8\*2.7

 Master Bedroom
 3.4\*3.4

 Toilet
 1.8\*2.4

 Bedroom
 3.3\*3.3

 Terrace
 3.2\*2.0

GARDEN 13 M<sup>2</sup>







#### GROUND FLOOR 125 M<sup>2</sup>

Reception 6.8\*4.2 2.2\*3.2 kitchen 2.2\*2.0 Toilet 3.4\*3.4 Master Bedroom 2.1\*1.8 Toilet 3.3\*3.4 Bedroom 1 Bedroom 2 3.4\*3.2 3.2\*1.7 Terrace

GARDEN 50 M<sup>2</sup>







#### GROUND FLOOR 125 M<sup>2</sup>

Reception 6.8\*4.2 2.2\*3.2 kitchen 2.2\*2.0 Toilet 3.4\*3.4 Master Bedroom 2.1\*1.8 Toilet 3.3\*3.4 Bedroom 1 Bedroom 2 3.4\*3.2 3.2\*1.7 Terrace

GARDEN 46 M<sup>2</sup>







TYPICAL 106 M<sup>2</sup>

 Reception
 7.4\*3.2

 kitchen
 2.5\*3.4

 Toilet
 1.8\*2.8

 Master Bedroom
 3.6\*3.4

 Toilet
 2.4\*1.8

 Bedroom
 4.0\*3.3

 Terrace
 1.6\*3.2







TYPICAL 106 M<sup>2</sup>

 Reception
 7.4\*3.2

 kitchen
 2.5\*3.4

 Toilet
 1.8\*2.8

 Master Bedroom
 3.6\*3.4

 Toilet
 2.4\*1.8

 Bedroom
 4.0\*3.3

 Terrace
 1.6\*3.2







TY