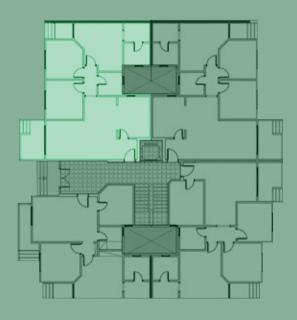

4.2\*3.6 Master Bedroom Toilet 2.3\*2.1 1.5\*2.3 Dressing Room Terrace 2 1.8\*1.4 Bedroom 1 3.5\*3.4 Bedroom 2 3.4\*3.1

GARDEN 78 M<sup>2</sup>







#### GROUND FLOOR 112 M<sup>2</sup>

Reception 3.9\*5.7 3.0\*3.5 kitchen 2.0\*2.1 Toilet 3.1\*1.6 Terrace 1 4.2\*4.2 Master Bedroom Toilet 2.3\*2.1 Dressing Room 1.5\*2.3 Terrace 2 1.8\*1.4 Bedroom 1 3.5\*3.4

GARDEN 23 M<sup>2</sup>







| TYPICAL        | 150 M²  |
|----------------|---------|
| Reception      | 3.4*3.4 |
| Dining Room    | 2.8*5.5 |
| kitchen        | 2.8*3.6 |
| Toilet         | 2.1*2.0 |
| Terrace 1      | 3.4*2.0 |
| Master Bedroom | 4.3*4.2 |
| Toilet         | 2.0*2.3 |
| Dressing Room  | 2.3*1.6 |
| Terrace 2      | 1.4*1.6 |
| Bedroom 1      | 3.9*3.4 |
| Bedroom 2      | 3.4*4.3 |
|                |         |







| TYPICAL        | 150 M²  |
|----------------|---------|
| Reception      | 3.4*3.4 |
| Dining Room    | 2.8*5.5 |
| kitchen        | 2.8*3.6 |
| Toilet         | 2.1*2.0 |
| Terrace 1      | 3.4*2.0 |
| Master Bedroom | 4.3*4.2 |
| Toilet         | 2.0*2.3 |
| Dressing Room  | 2.3*1.6 |
| Terrace 2      | 1.4*1.6 |
| Bedroom 1      | 3.9*3.4 |
| Bedroom 2      | 3.4*4.3 |
|                |         |







| TYPICAL        | 143 M <sup>2</sup> |
|----------------|--------------------|
| Reception      | 2.9*2.1            |
| Dining Room    | 4.7*3.4            |
| kitchen        | 2.8*3.9            |
| Toilet         | 2.0*2.2            |
| Terrace 1      | 2.0*3.4            |
| Master Bedroom | 4.2*3.6            |
| Toilet         | 2.3*2.1            |
| Dressing Room  | 1.