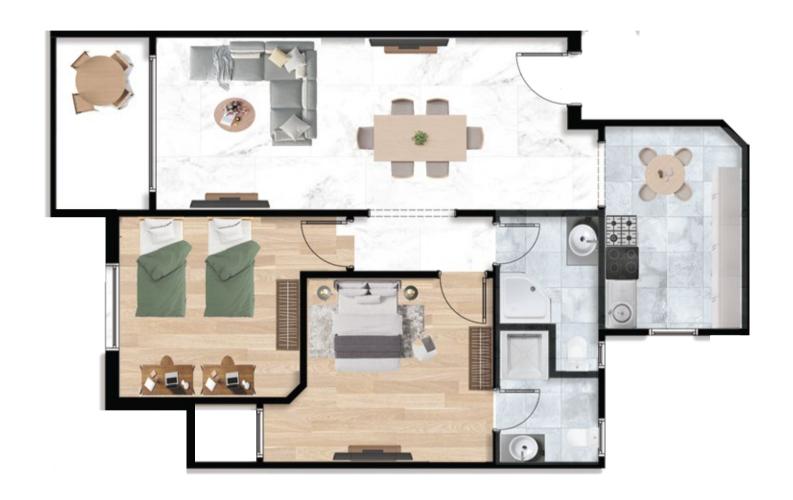

## BUILDING A3 TYPICAL

TYPICAL 106 M<sup>2</sup>

 Reception
 7.4\*3.2

 kitchen
 2.5\*3.4

 Toilet
 1.8\*2.8

 Master Bedroom
 3.6\*3.4

 Toilet
 2.4\*1.8

 Bedroom
 4.0\*3.3

 Terrace
 1.6\*3.2