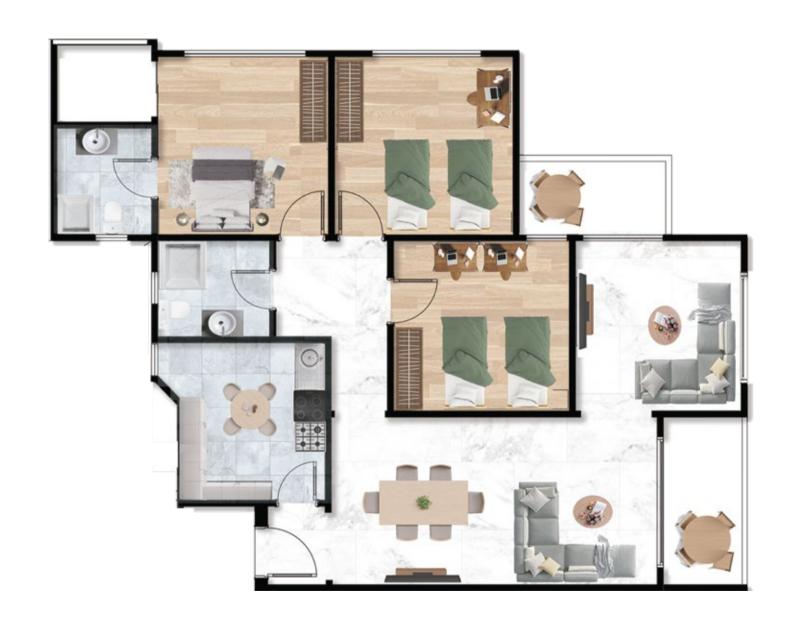

## BUILDING A3 TYPICAL

TYPICAL 106 M<sup>2</sup>

 Reception
 7.4\*3.2

 kitchen
 2.5\*3.4

 Toilet
 1.8\*2.8

 Master Bedroom
 3.6\*3.4

 Toilet
 2.4\*1.8

 Bedroom
 4.0\*3.3

 Terrace
 1.6\*3.2