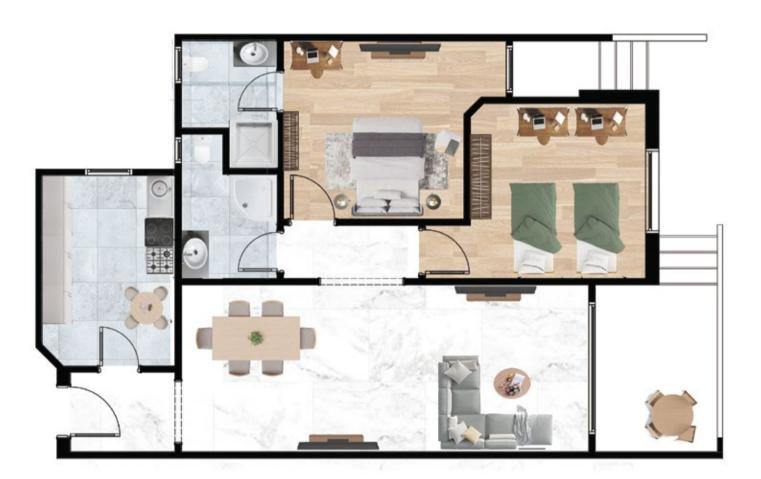

## BUILDING A3 TYPICAL

TYPICAL 115 M<sup>2</sup>

 Reception
 7.7\*3.2

 kitchen
 3.6\*2.5

 Toilet
 1.8\*2.6

 Master Bedroom
 3.6\*3.4

 Toilet
 1.8\*1.8

 Bedroom
 3.3\*3.6

 Terrace
 2.0\*3.2

TYPICAL 115 M<sup>2</sup>

 Reception
 7.7\*3.2

 kitchen
 3.6\*2.5

 Toilet
 1.8\*2.6

 Master Bedroom
 3.6\*3.4

 Toilet
 1.8\*1.8

 Bedroom
 3.3\*3.6

TYPICAL 115 M<sup>2</sup>

 Reception
 7.7\*3.2

 kitchen
 3.6\*2.5

 Toilet
 1.8\*2.6

 Master Bedroom
 3.6\*3.4

 Toilet
 1.8\*1.8

 Bedroom
 3.3\*3.6

 Terrace
 2.0\*3.2

#### TYPICAL 115 M<sup>2</sup>

 Reception
 7.7\*3.2

 kitchen
 3.6\*2.5

 Toilet
 1.8\*2.6

 Master Bedroom
 3.6\*3.4

 Toilet
 1.8\*1.8

 Bedroom
 3.3\*3.6

 Terrace
 2.0\*3.2