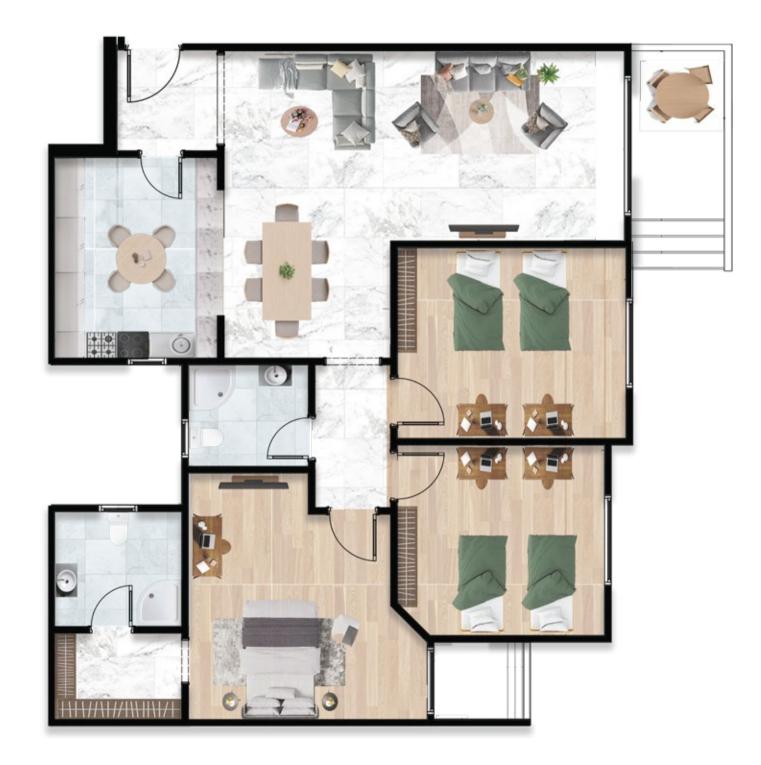

.6 |







| TYPICAL        | 140 M <sup>2</sup> |
|----------------|--------------------|
| Reception      | 3.2*6.2            |
| kitchen        | 3.2*3.0            |
| Toilet         | 2.1*1.8            |
| Living Room    | 3.3*3.2            |
| Terrace 1      | 2.0*1.8            |
| Master Bedroom | 3.2*3.4            |
| Toilet         | 2.0*1.8            |
| Terrace 2      | 1.6*1.8            |
| Bedroom 1      | 3.3*3.3            |
| Bedroom 2      | 2.0*1.8            |
| Terrace 3      | 3.2*1.6            |











#### GROUND FLOOR 145 M<sup>2</sup>

Reception 3.2\*3.4 Dining Room 5.5\*3.0 2.8\*3.6 kitchen Toilet 2.1\*1.8 Terrace 1 2.2\*3.4 Master Bedroom 4.4\*4.3 2.3\*3.6 Toilet Terrace 2 1.4\*1.7 Bedroom 1 3.1\*3.4 Bedroom 2 3.1\*3.4

GARDEN 143 M<sup>2</sup>







#### GROUND FLOOR 145 M<sup>2</sup>

Reception 3.2\*3.4 Dining Room 5.5\*3.0 2.8\*3.6 kitchen Toilet 2.1\*1.8 Terrace 1 2.2\*3.4 Master Bedroom 4.4\*4.3 2.3\*3.6 Toilet Terrace 2 1.4\*1.7 Bedroom 1 3.1\*3.4 Bedroom 2 3.1\*3.4

GARDEN 70 M<sup>2</sup>







| GROUND FLOOR | 139 M <sup>2</sup> |
|--------------|--------------------|
|              |                    |

| Reception      | 2.7*3.4 |
|----------------|---------|
| Dining Room    | 5.5*2.8 |
| kitchen        | 2.8*3.6 |
| Toilet         | 2.0*2.2 |
| Terrace 1      | 2.2*3.4 |
| Master Bedroom | 4.2*3.6 |
| Toilet         | 2.3*3.6 |
| Terrace 2      | 1.4*1.8 |
| Bedroom 1      | 3.1*3.4 |
| Bedroom 2      | 3.4*3.5 |

GARDEN 77 M<sup>2</sup>







#### GROUND FLOOR 115 M<sup>2</sup>

Reception 3.9\*5.7 kitchen 3.0\*3.5 T