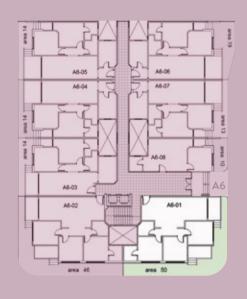

on
 7.7\*3.2

 kitchen
 2.5\*3.6

 Toilet
 1.8\*2.7

 Master Bedroom
 3.4\*3.4

 Toilet
 1.8\*2.4

 Bedroom
 3.3\*3.3

 Terrace
 3.2\*2.0

GARDEN 14 M<sup>2</sup>







GROUND FLOOR 110 M<sup>2</sup>

 Reception
 7.7\*3.2

 kitchen
 2.5\*3.6

 Toilet
 1.8\*2.7

 Master Bedroom
 3.4\*3.4

 Toilet
 1.8\*2.4

 Bedroom
 3.3\*3.3

 Terrace
 3.2\*2.0

GARDEN 19 M<sup>2</sup>







GROUND FLOOR 110 M<sup>2</sup>

 Reception
 7.7\*3.2

 kitchen
 2.5\*3.6

 Toilet
 1.8\*2.7

 Master Bedroom
 3.4\*3.4

 Toilet
 1.8\*2.4

 Bedroom
 3.3\*3.3

 Terrace
 3.2\*2.0

GARDEN 13 M<sup>2</sup>







#### GROUND FLOOR 125 M<sup>2</sup>

Reception 6.8\*4.2 2.2\*3.2 kitchen 2.2\*2.0 Toilet 3.4\*3.4 Master Bedroom 2.1\*1.8 Toilet 3.3\*3.4 Bedroom 1 Bedroom 2 3.4\*3.2 3.2\*1.7 Terrace

GARDEN 50 M<sup>2</sup>







#### GROUND FLOOR 125 M<sup>2</sup>

Reception 6.8\*4.2 2.2\*3.2 kitchen 2.2\*2.0 Toilet 3.4\*3.4 Master Bedroom 2.1\*1.8 Toilet 3.3\*3.4 Bedroom 1 Bedroom 2 3.4\*3.2 3.2\*1.7 Terrace

GARDEN 46 M<sup>2</sup>







TYPICAL 106 M<sup>2</sup>

 Reception
 7.4\*3.2

 kitchen
 2.5\*3.4

 Toilet
 1.8\*2.8

 Master Bedroom
 3.6\*3.4

 Toilet
 2.4\*1.8

 Bedroom
 4.0\*3.3

 Terrace
 1.6\*3.2







TYPICAL 106 M<sup>2</sup>

 Reception
 7.4\*3.2

 kitchen
 2.5\*3.4

 Toilet
 1.8\*2.8

 Master Bedroom
 3.6\*3.4

 Toilet
 2.4\*1.8

 Bedroom
 4.0\*3.3

 Terrace
 1.6\*3.2







TYPICAL 115 M<sup>2</sup>

 Reception
 7.7\*3.2

 kitchen
 3.6\*2.5

 Toilet
 1.8\*2.6

 Master Bedroom
 3.6\*3.4

 Toilet
 1.8\*1.8

 Bedroom
 3.3\*3.6

 Terrace
 2.0\*3.2







#### TYPICAL 115 M<sup>2</sup>

 Recep