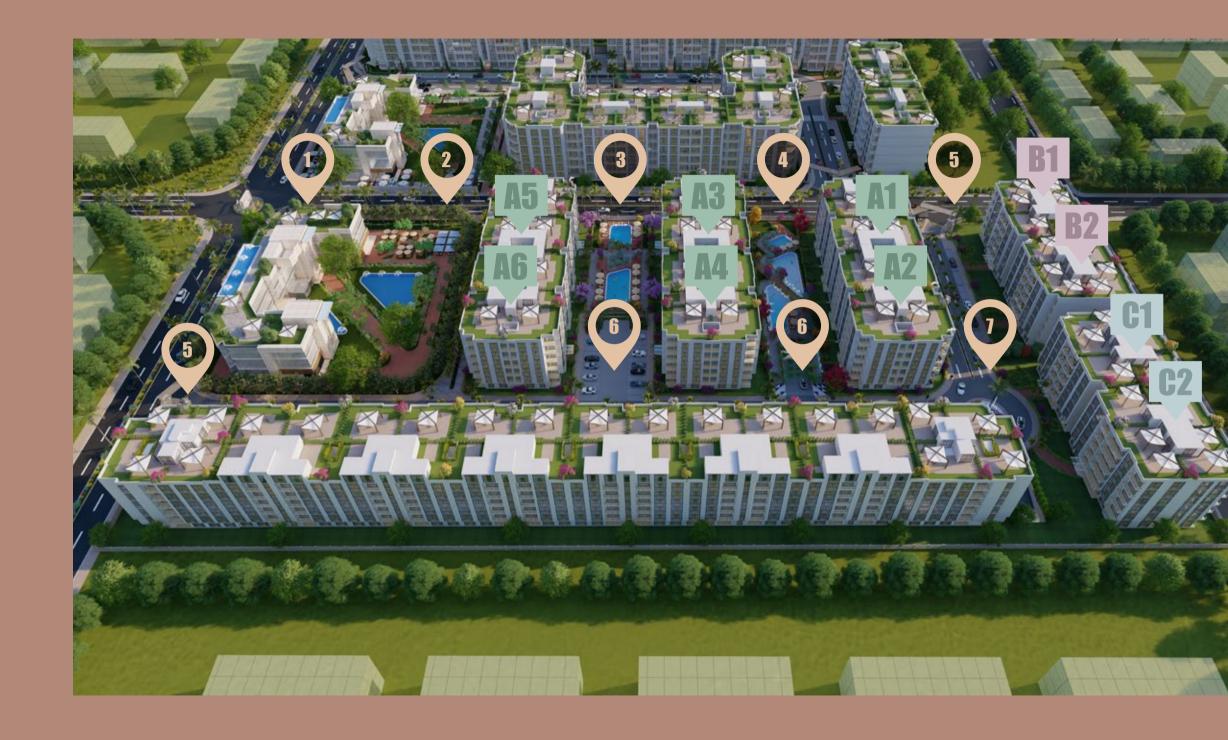

#### MASTER PLAN

- 1 HOTEL
- ② CLUBHOUSE | POOL | LOUNGE
- 3 COMMUNITY CENTER | CAFE
- OMMUNITY CENTER | PARK
- GATE 1 | GATE 2
- GARAGE ENTRANCE/EXIT
- ROVAN FOUNTAIN